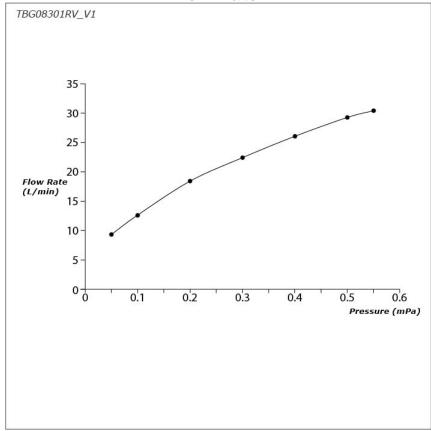

#### GC Series Exposed Single Lever Shower Mixer



### **B**eatures

- Breadth and symbolism of classic design in a contemporary form
- Elegant design that stood the test of time while transitioning to a modern design that reflects the present day
- Easy Installation and Usage
- Long lasting, COMFORT GLIDE mechanism for a smooth operation
- The PVD finishes provides both beauty and strength, adding rich color to the bathroom space

# Specifications 5 4 1

Material: Brass

Water Pressure: 0.05MPa~1.0MPa

# Parts description

TBG08301RV\_V1
Exposed Single Lever Shower Mixer





**FAUCETS** 

#### Flow Rate