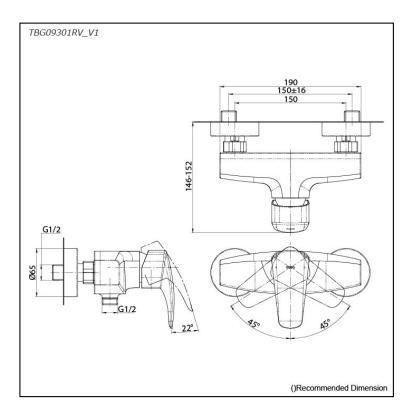

# TBG09301RV\_V1

## **S**pecifications

Material: Brass Water Pressure: 0.05MPa~1.0MPa

Parts description

TBG09301RV\_V1
Exposed Single Lever Shower Mixer

23022025

FAUCETS