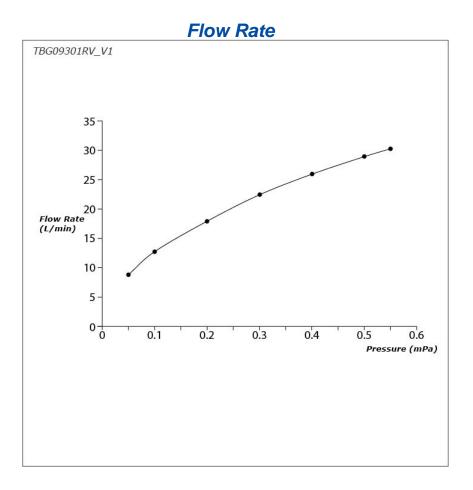

# TBG09301RV\_V1

## **S**pecifications

Material: Brass Water Pressure: 0.05MPa~1.0MPa

Parts description

TBG09301RV\_V1
Exposed Single Lever Shower Mixer

23022025

FAUCETS