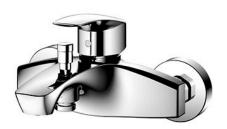

#### GM Series Exposed Single Lever Bath & Shower Mixer

## **P**eatures

- Bold parallel arches and reflective curves in an assertive design
- A majestic dignity of outstanding architecture - the arch of its spout and columnar body imposing a further accentuated presence that highlights it edges
- Easy Installation and Usage
- Long lasting, COMFORT GLIDE mechanism for a smooth operation
- The PVD finishes provides both beauty and strength, adding rich color to the bathroom space