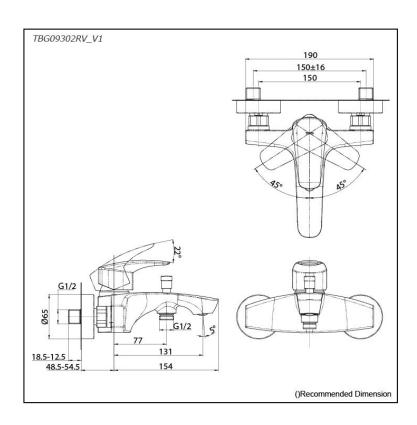

# Parts description

TBG09302RV\_V1
 Exposed Single Lever Bath & Shower Mixer

**FAUCETS** 