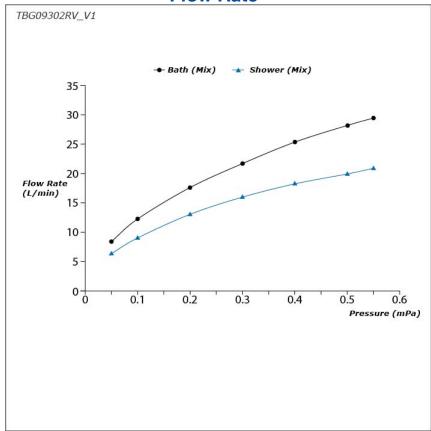

#### GM Series Exposed Single Lever Bath & Shower Mixer



## **P**eatures

- Bold parallel arches and reflective curves in an assertive design
- A majestic dignity of outstanding architecture - the arch of its spout and columnar body imposing a further accentuated presence that highlights it edges
- Easy Installation and Usage
- Long lasting, COMFORT GLIDE mechanism for a smooth operation
- The PVD finishes provides both beauty and strength, adding rich color to the bathroom space

# **S**pecifications

Material: Brass

Water Pressure: 0.05MPa~1.0MPa

# Parts description

TBG09302RV\_V1
 Exposed Single Lever Bath & Shower Mixer





**FAUCETS** 

### Flow Rate