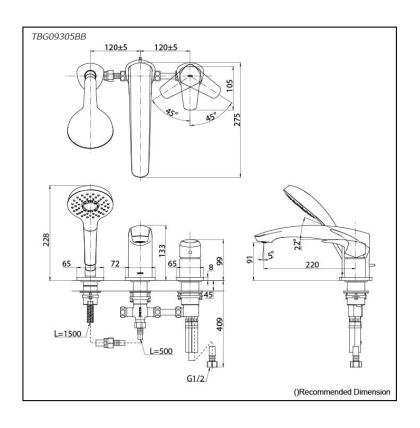

## **TBG09305BB**

GM Series Bath & Shower Set (3-Holes)

## Parts description

• TBG09305BB Bath & Shower Set (3-Holes)

23022025

SHOWER FITTINGS