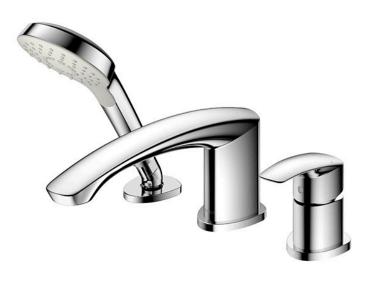

## **TBG09305BB**

GM Series Bath & Shower Set (3-Holes)

## **F**eatures

- Bold parallel arches and reflective curves in an assertive design
- A majestic dignity of outstanding architecture - the arch of its spout and columnar body imposing a further accentuated presence that highlights it edges
- Easy Installation and Usage
- Long lasting, COMFORT GLIDE mechanism for a smooth operation
- 1 mode function hand shower (COMFORT WAVE)
- The PVD finishes provides both beauty and strength, adding rich color to the bathroom space

## Parts description

• TBG09305BB Bath & Shower Set (3-Holes)

23022025

SHOWER FITTINGS