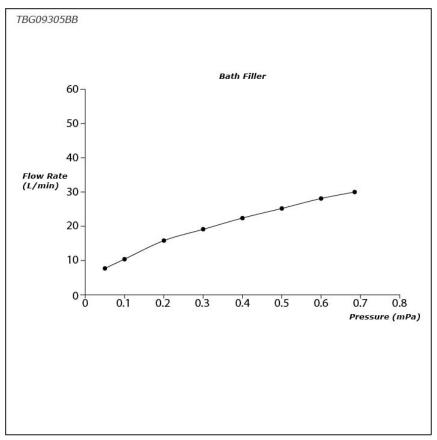

## **TBG09305BB**

GM Series Bath & Shower Set (3-Holes)



## **F**eatures

- Bold parallel arches and reflective curves in an assertive design
- A majestic dignity of outstanding architecture - the arch of its spout and columnar body imposing a further accentuated presence that highlights it edges
- Easy Installation and Usage
- Long lasting, COMFORT GLIDE mechanism for a smooth operation
- 1 mode function hand shower (COMFORT WAVE)
- The PVD finishes provides both beauty and strength, adding rich color to the bathroom space

## **S**pecifications

Material:BrassWater Pressure:0.05MPa~1.0MPa

## Parts description

• TBG09305BB Bath & Shower Set (3-Holes)



23022025

SHOWER FITTINGS