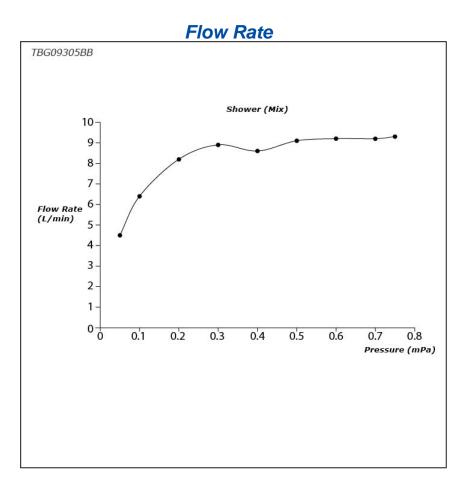

## **TBG09305BB**

GM Series Bath & Shower Set (3-Holes)



## **F**eatures

- Bold parallel arches and reflective curves in an assertive design
- A majestic dignity of outstanding architecture - the arch of its spout and columnar body imposing a further accentuated presence that highlights it edges
- Easy Installation and Usage
- Long lasting, COMFORT GLIDE mechanism for a smooth operation
- 1 mode function hand shower (COMFORT WAVE)
- The PVD finishes provides both beauty and strength, adding rich color to the bathroom space

## **S**pecifications

Material:BrassWater Pressure:0.05MPa~1.0MPa

## Parts description

• TBG09305BB Bath & Shower Set (3-Holes)



23022025

SHOWER FITTINGS