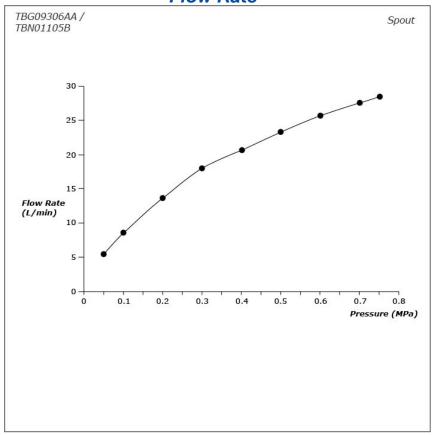

#### **FAUCETS**

### TBG09306AA/ **TBN01105B**

#### **GM Series** Floor Standing Bath & Shower Set







### eatures

- Bold parallel arches and reflective curves in an assertive design
- A majestic dignity of outstanding architecture the arch of its spout and columnar body imposing a further accentuated presence that highlights it
- High corrosion resistance plating
- Easy Installation and Usage
- Long lasting COMFORT GLIDE mechanism for a smooth operation
- The PVD finishes provides both beauty and strength, adding rich color to the bathroom space

# Specifications 5

Material: Brass

Water Pressure: 0.05MPa~1.0MPa

## arts description

- TBG09306AA Floor-standing Bath & Shower Set
- TBN01105B

Floor-standing Bath Filler Base

**FAUCETS** 

#### Flow Rate