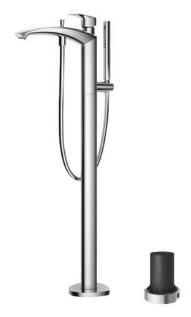

#### **GM Series** Floor Standing Bath & Shower Set

### eatures

- Bold parallel arches and reflective curves in an assertive design
- A majestic dignity of outstanding architecture the arch of its spout and columnar body imposing a further accentuated presence that highlights it
- High corrosion resistance plating
- Easy Installation and Usage
- Long lasting COMFORT GLIDE mechanism for a smooth operation
- The PVD finishes provides both beauty and strength, adding rich color to the bathroom space

## arts description

- TBG09306AA Floor-standing Bath & Shower Set
- TBN01105B

Floor-standing Bath Filler Base

**FAUCETS** 