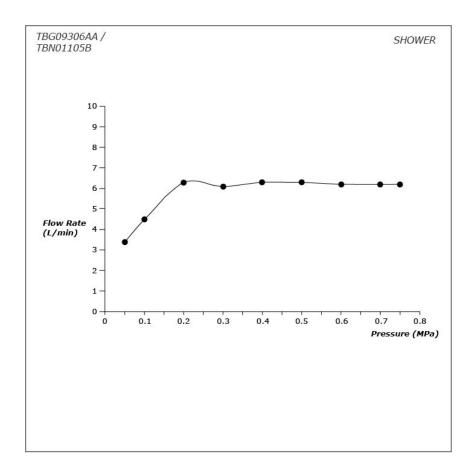

#### **FAUCETS**

### TBG09306AA/ **TBN01105B**

#### **GM Series** Floor Standing Bath & Shower Set







### eatures

- Bold parallel arches and reflective curves in an assertive design
- A majestic dignity of outstanding architecture the arch of its spout and columnar body imposing a further accentuated presence that highlights it
- High corrosion resistance plating
- Easy Installation and Usage
- Long lasting COMFORT GLIDE mechanism for a smooth operation
- The PVD finishes provides both beauty and strength, adding rich color to the bathroom space

# Specifications 5

Material: Brass

Water Pressure: 0.05MPa~1.0MPa

## arts description

- TBG09306AA Floor-standing Bath & Shower Set
- TBN01105B

Floor-standing Bath Filler Base

**FAUCETS** 

#### Flow Rate