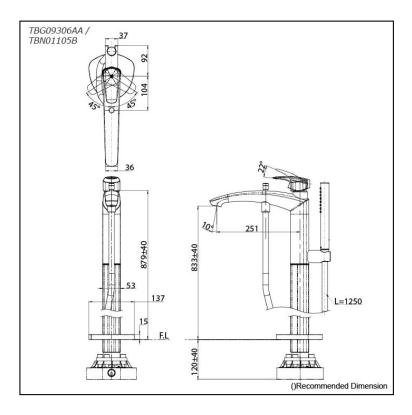

### TBG09306AA/ **TBN01105B**

## arts description

- TBG09306AA Floor-standing Bath & Shower Set
- TBN01105B

Floor-standing Bath Filler Base

**FAUCETS** 