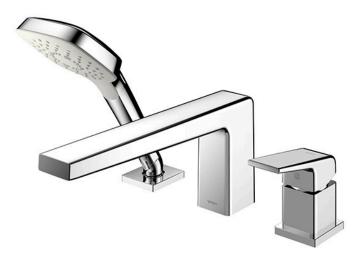

## **TBG10305BB**

GB Series Bath & Shower Set (3-Holes)

## **F**eatures

- Stately squareness and beveled edges imbue a space with dignity
- Gently beveled with balanced highlights accentuate the shape of the gradually narrowing spout
- Easy Installation and Usage
- Long lasting, COMFORT GLIDE mechanism for a smooth operation
- 1 mode function hand shower (COMFORT WAVE)
- The PVD finishes provides both beauty and strength, adding rich color to the bathroom space

## **P**arts description

 TBG10305BB Bath & Shower Set (3-Holes)

SHOWER FITTINGS