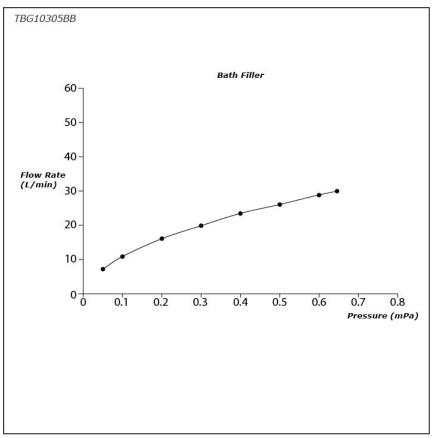

## **TBG10305BB**

GB Series Bath & Shower Set (3-Holes)



## **F**eatures

- Stately squareness and beveled edges imbue a space with dignity
- Gently beveled with balanced highlights accentuate the shape of the gradually narrowing spout
- Easy Installation and Usage
- Long lasting, COMFORT GLIDE mechanism for a smooth operation
- 1 mode function hand shower (COMFORT WAVE)
- The PVD finishes provides both beauty and strength, adding rich color to the bathroom space

## **S**pecifications

Material: Brass Water Pressure: 0.05MPa~1.0MPa

## **P**arts description

 TBG10305BB Bath & Shower Set (3-Holes)



SHOWER FITTINGS