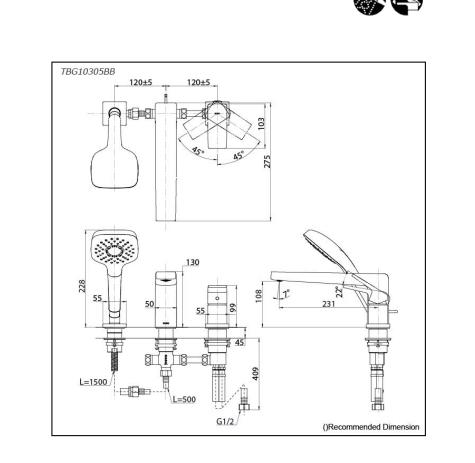

## **TBG10305BB**

GB Series Bath & Shower Set (3-Holes)

## **P**arts description

 TBG10305BB Bath & Shower Set (3-Holes)

SHOWER FITTINGS