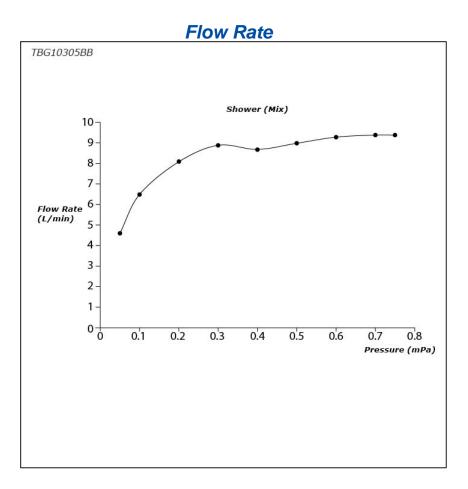

## **TBG10305BB**

GB Series Bath & Shower Set (3-Holes)



## **F**eatures

- Stately squareness and beveled edges imbue a space with dignity
- Gently beveled with balanced highlights accentuate the shape of the gradually narrowing spout
- Easy Installation and Usage
- Long lasting, COMFORT GLIDE mechanism for a smooth operation
- 1 mode function hand shower (COMFORT WAVE)
- The PVD finishes provides both beauty and strength, adding rich color to the bathroom space

## **S**pecifications

Material: Brass Water Pressure: 0.05MPa~1.0MPa

## **P**arts description

 TBG10305BB Bath & Shower Set (3-Holes)



SHOWER FITTINGS