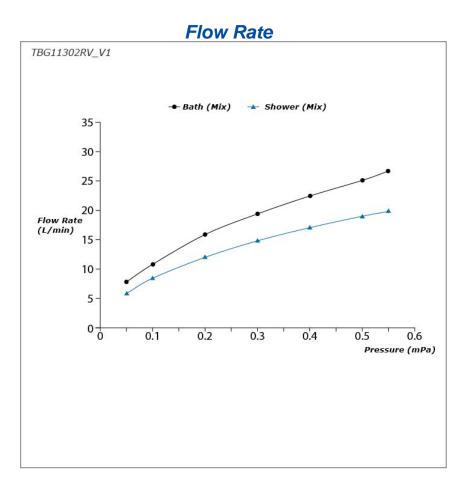

### FAUCETS

GF Series Exposed Single Lever Bath & Shower Mixer

# TBG11302RV\_V1



## **F**eatures

- Refined cylinder with fine finished inspire a high-end luxury feel
- Delicate workmanship develop a hairline and polished finish that generates a rich contrast in textures that provide delightful feel to the touch
- Easy Installation and Usage
- Long lasting, COMFORT GLIDE mechanism for a smooth operation
- The PVD finishes provides both beauty and strength, adding rich color to the bathroom space

### **S**pecifications

Material: Brass Water Pressure: 0.05MPa~1.0MPa

#### Parts description

• TBG11302RV\_V1 Exposed Single Lever Bath & Shower Mixer



FAUCETS