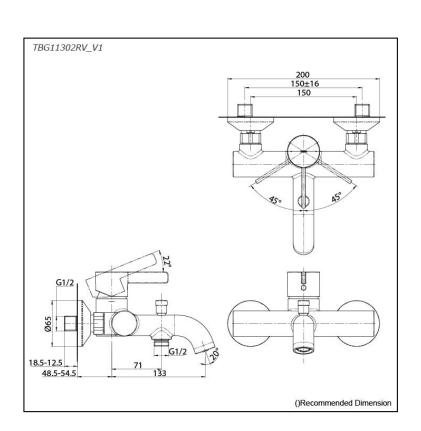

# TBG11302RV\_V1

#### Parts description

• TBG11302RV\_V1 Exposed Single Lever Bath & Shower Mixer

FAUCETS