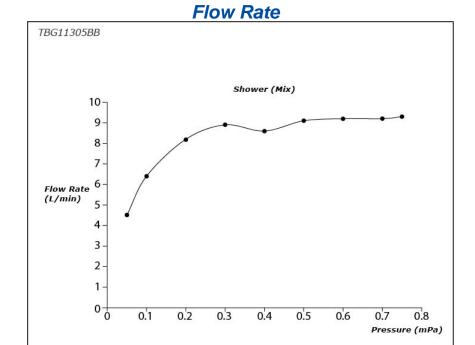

## Specifications 5

Material: **Brass** 

Water Pressure: 0.05MPa~1.0MPa

**TBG11305BB**Bath & Shower Set (3-Holes)

SHOWER FITTINGS