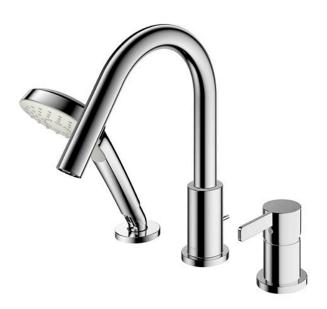

GF Series Bath & Shower Set (3-Holes)

- Refined cylinder with fine finished inspire a high-end luxury feel
- Delicate workmanship develop a hairline and polished finish that generates a rich contrast in textures that provide delightful feel to the touch
- Easy Installation and Usage
- Long lasting, COMFORT GLIDE mechanism for a smooth operation
- 1 mode function hand shower (COMFORT WAVE)
- The PVD finishes provides both beauty and strength, adding rich color to the bathroom