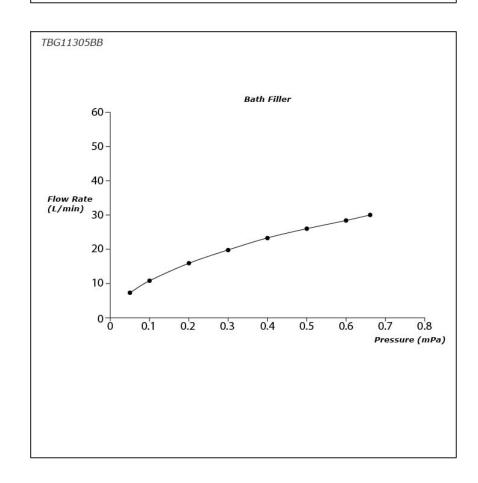

## Specifications 5

Material: **Brass** 

Water Pressure: 0.05MPa~1.0MPa

**TBG11305BB**Bath & Shower Set (3-Holes)

SHOWER FITTINGS