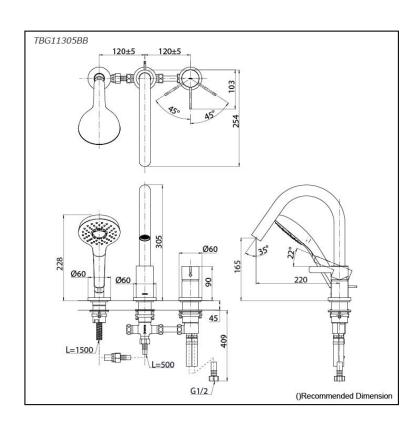

## Specifications 5

Material: **Brass** 

Water Pressure: 0.05MPa~1.0MPa

**TBG11305BB**Bath & Shower Set (3-Holes)

SHOWER FITTINGS