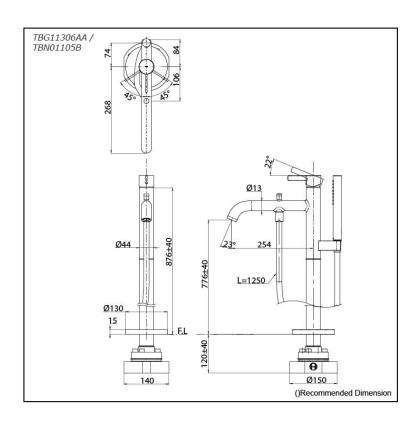

## TBG11306AA/ **TBN01105B**

# Specifications 5 4 1

Material: Brass

Water Pressure: 0.05MPa~1.0MPa