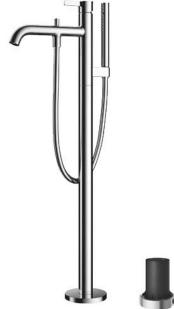

#### **GF** Series Floor Standing Bath & Shower Set

# arts description

- TBG11306AA Floor-standing Bath & Shower Set
- TBN01105B Floor-standing Bath Filler Base

**FAUCETS** 