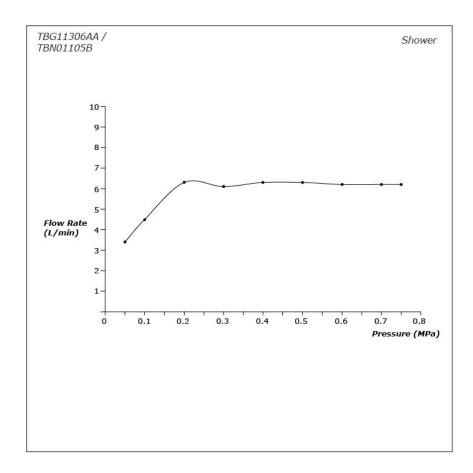

### **FAUCETS**

## TBG11306AA/ **TBN01105B**

#### **GF** Series Floor Standing Bath & Shower Set







# eatures

- Refined cylinder with fine finished inspire a high-end luxury feel
- Delicate workmanship develop a hairline and polished finish that generates a rich contrast in textures that provide delightful feel to the touch
- High corrosion resistance plating
- Easy Installation and Usage
- Long lasting COMFORT GLIDE mechanism for a smooth operation
- The PVD finishes provides both beauty and strength, adding rich color to the bathroom

# Specifications 5 4 1

Material: Brass

Water Pressure: 0.05MPa~1.0MPa

# arts description

- TBG11306AA Floor-standing Bath & Shower Set
- TBN01105B Floor-standing Bath Filler Base



**FAUCETS** 

## Flow Rate