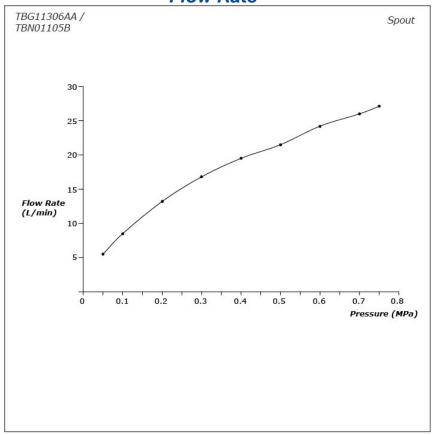

### **FAUCETS**

## TBG11306AA/ **TBN01105B**

#### **GF** Series Floor Standing Bath & Shower Set







# eatures

- Refined cylinder with fine finished inspire a high-end luxury feel
- Delicate workmanship develop a hairline and polished finish that generates a rich contrast in textures that provide delightful feel to the touch
- High corrosion resistance plating
- Easy Installation and Usage
- Long lasting COMFORT GLIDE mechanism for a smooth operation
- The PVD finishes provides both beauty and strength, adding rich color to the bathroom

# Specifications 5 4 1

Material: Brass

Water Pressure: 0.05MPa~1.0MPa

# arts description

- TBG11306AA Floor-standing Bath & Shower Set
- TBN01105B Floor-standing Bath Filler Base



**FAUCETS** 

## Flow Rate