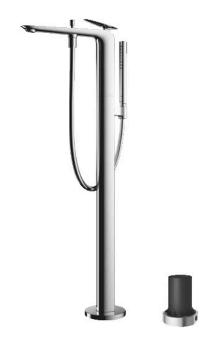

#### ZA Series Floor Standing Bath & Shower Set

## Parts description

- TBP03301AA
  Floor-Standing Bath & Shower Set
- TBN01105B
  Floor-Standing Bath Filler Base

**FAUCETS** 