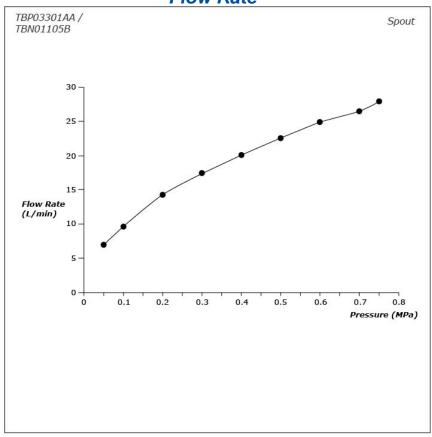

ness and dignity in a natural shape for a timeless design
- Sharp edges, beauty of generous curves combines with the contrast of polished and hairline finishes in a modulated design which achieves a balance of a different order
- An asymmetrical shaped like a small stone handle gives a beautiful aesthetic appearance at all angles with a rhythmically approach
- High corrosion resistance plating
- Easy Installation and Usage
- Long lasting COMFORT GLIDE mechanism for a smooth operation
- The PVD finishes provides both beauty and strength, adding rich color to the bathroom space

# **S**pecifications

Material: Brass

Water Pressure: 0.05MPa~1.0MPa

## Parts description

- TBP03301AA
  Floor-Standing Bath & Shower Set
- TBN01105B
  Floor-Standing Bath Filler Base

**FAUCETS** 

## Flow Rate





2/2