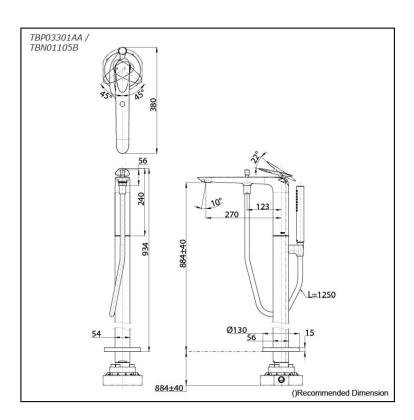

# TBP03301AA / TBN01105B

## Parts description

- TBP03301AA
  Floor-Standing Bath & Shower Set
- TBN01105B
  Floor-Standing Bath Filler Base

**FAUCETS** 