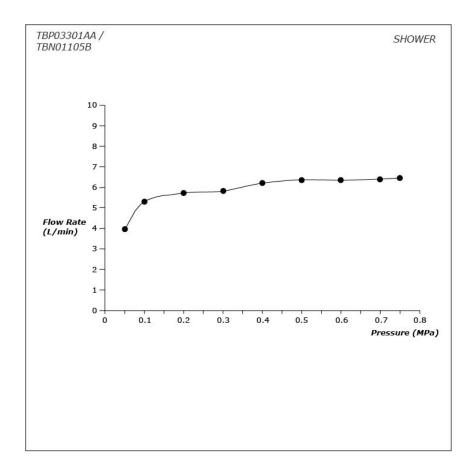

ss and dignity in a natural shape for a timeless design
- Sharp edges, beauty of generous curves combines with the contrast of polished and hairline finishes in a modulated design which achieves a balance of a different order
- An asymmetrical shaped like a small stone handle gives a beautiful aesthetic appearance at all angles with a rhythmically approach
- High corrosion resistance plating
- Easy Installation and Usage
- Long lasting COMFORT GLIDE mechanism for a smooth operation
- The PVD finishes provides both beauty and strength, adding rich color to the bathroom space

# **S**pecifications

Material: Brass

Water Pressure: 0.05MPa~1.0MPa

## Parts description

- TBP03301AA
  Floor-Standing Bath & Shower Set
- TBN01105B
  Floor-Standing Bath Filler Base

**FAUCETS** 

## Flow Rate





2/2