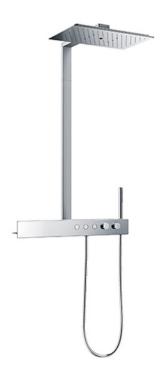

Z Shower Series Thermostat Shower Column (2 mode) (w/ Hand Shower) (w/o Spout)

## **B**eatures

- A new style that fuse both bold design and advance technology (COMFORT WAVE, WARM SPA)
- A higher-dimension integration of design and technology. Bold linear shapes that make hairline accents shine, artfully arranged control with precision details that provides a richer shower experience
- 2 types of Shower variation (Overhead / Hand)
- Thermostat Controller

## **S**pecifications

Finish: Chrome Material: Brass

Water Pressure: 0.15MPa~1.0MPa Dimension 470W x 290D mm Shower Head:

Shape Rectangular Shower Head :

## Parts description

TBW08407A

Thermostat Shower Column (2 mode) (w/ Hand Shower) (w/o spout)

White - Shelf