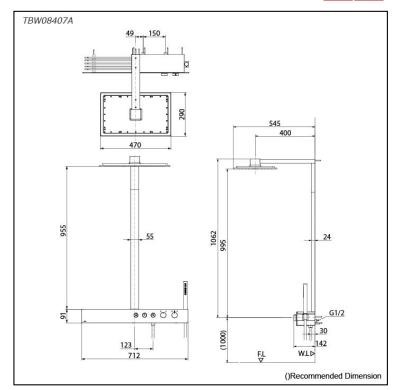

## **S**pecifications

Finish: Chrome Material: Brass

Water Pressure: 0.15MPa~1.0MPa Dimension 470W x 290D mm Shower Head:

Shape Rectangular Shower Head :

## Parts description

TBW08407A

Thermostat Shower Column (2 mode) (w/ Hand Shower) (w/o spout)

White - Shelf