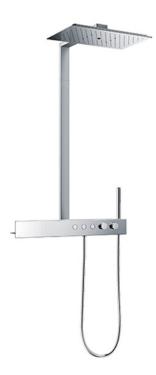

## Z Shower Series Thermostat Shower Column (2 mode) (w/ Hand Shower) (w/o Spout)

# **TBW08408A**

## Parts description

TBW08408A Thermostat Shower Column (2 mode) (w/ Hand Shower) (w/o spout)

Colors Black

- Shelf

23022025