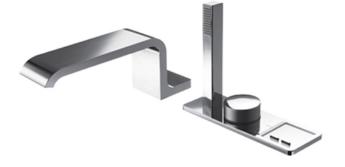

#### Parts description

#### • TBXM1BV201 Bath & Shower Set for PKL1820 (NEOREST LE Bathtub)

**Optional Parts** 

- TBXM1A V201 Controller Unit
- PRL101A Power Unit Box
- PZ6101
- A Cable Kit