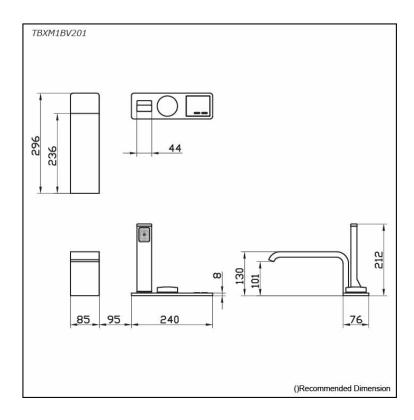

# TOTO BATH/SHOWER FAUCETS

#### NEOREST Bath & Shower Set

## TBXM1BV201

#### **F**eatures

- Modern styling to complement the NEOREST LE design suite
- The spout creates a waterfall effect
- Light changes with temperature setting
- Shape Memory Alloy(SMA) Thermostatic Mixing Valve changes water temperature instaneously and accurately
- Switching spout and shower, by touching the display

### **S**pecifications

Finish: Nickel Chrome

Water Pressure: 0.05MPa~0.75MPa

#### Parts description

#### • TBXM1BV201 Bath & Shower Set for PKL1820 (NEOREST LE Bathtub)

**Optional Parts** 

- TBXM1A V201 Controller Unit
- PRL101A Power Unit Box
- PZ6101
- A Cable Kit