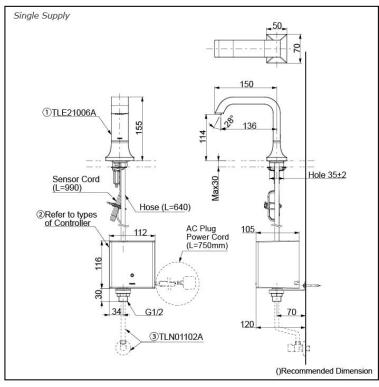

### Parts description

Single Supply Combination

- AC Controller (220~240V) 1. TLE21006A (Deck-mounted) 2. TLE01502A (AC Operated BF Plug) OR TLE01502A1 (AC Operated C plug) 3. TLN01102A (Stop Valve Set)\*
- Self Powered Controller . 1. TLE21006A (Deck-mounted) 2. TLE03502A (Self Powered) 3. *TLN01102A (Stop Valve Set)*\*
- Battery Operated Controller 1. TLE21006A (Deck-mounted) 2. TLE04502A (Battery Operated) 3. *TLN01102A* (Stop Valve Set)\*