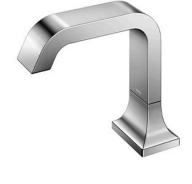

## **TLE21006A**

#### **S**pecifications

Flow Rate: 2L/min Water Pressure: 0.05MPa ~ 0.75MPa Finish:

Nickel Chrome