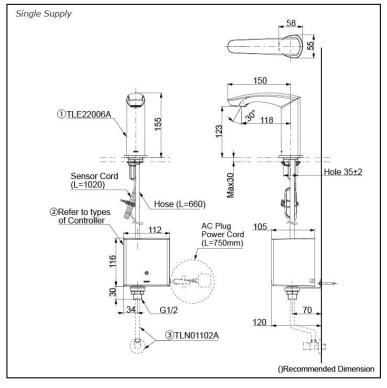

# **TLE22006A**

#### Single Supply Combination

- •
- AC Controller (220~240V) 1. TLE22006A (Deck-mounted) 2. TLE01502A (AC Operated BF Plug) OR TLE01502A1 (AC Operated C plug) 3. TLN01102A (Stop Valve Set)\*
- Self Powered Controller 1. TLE22006A (Deck-mounted) 2. TLE03502A (Self Powered)
  - 3. TLN01102A (Stop Valve Set)\*
- Battery Operated Controller 1. TLE22006A (Deck-mounted) 2. TLE04502A (Battery Operated) 3. *TLN01102A (Stop Valve Set)*\*

#### NOTE

\*For Thermostatic Please purchase TLE05701A (Thermostat) and TLN01103A (Stop Valve Set) instead 0

TOUCHLESS FAUCET