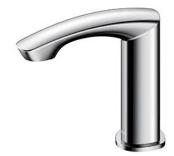

# **TOTO** TOUCHLESS FAUCET

**GM** Series Touchless Faucet Deck Mounted

# **TLE22006A**

### **S**pecifications

| Flow Rate:      | 2L/min            |
|-----------------|-------------------|
| Water Pressure: | 0.05MPa ~ 0.75MPa |
| Finish:         | Nickel Chrome     |