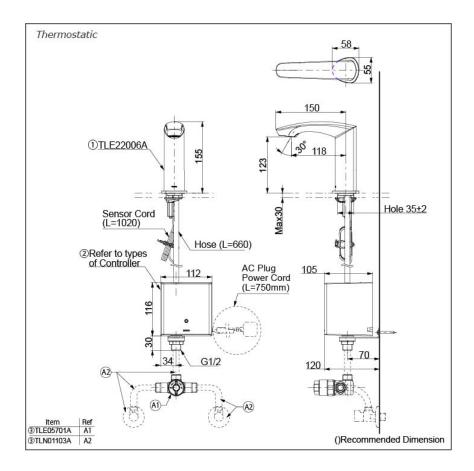

# **TLE22006A**

#### NOTE

\*For Thermostatic Please purchase TLE05701A (Thermostat) and TLN01103A (Stop Valve Set) instead 0

TOUCHLESS FAUCET