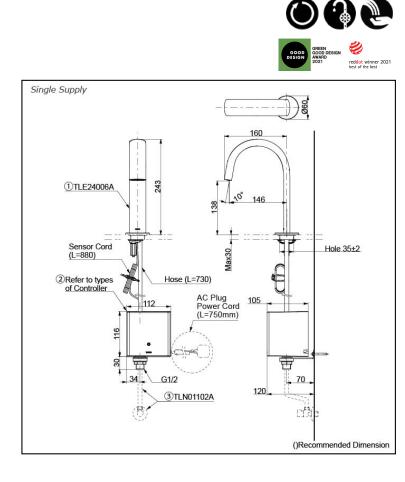

# **TOTO** TOUCHLESS FAUCET

Touchless Faucet Deck Mounted

# **TLE24006A**

### arts description

Single Supply Combination

- AC Controller (220~240V) 1. TLE24006A (Deck-mounted) 2. TLE01502A (AC Operated BF Plug) OR TLE01502A1 (AC Operated C plug) 3. TLN01102A (Stop Valve Set)\*
- Self Powered Controller 1. TLE24006A (Deck-mounted) 2. TLE03502A (Self Powered) 3. TLN01102A (Stop Valve Set)\* .
- **Battery Operated Controller** 1. TLE24006A (Deck-mounted) 2. TLE04502A (Battery Operated) 3. *TLN01102A (Stop Valve Set)*\*