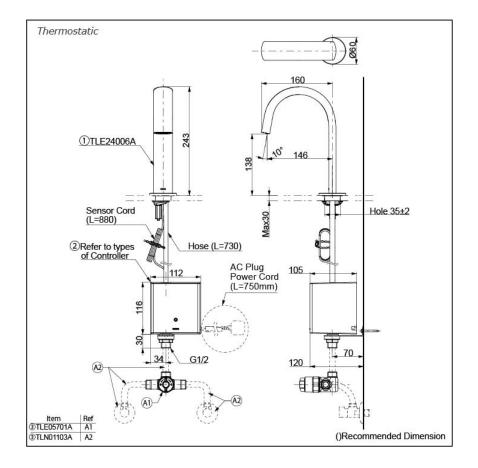

# **TOTO** TOUCHLESS FAUCET

Touchless Faucet Deck Mounted

# **TLE24006A**

#### NOTE

\*For Thermostatic Please purchase TLE05701A (Thermostat) and TLN01103A (Stop Valve Set) instead 0