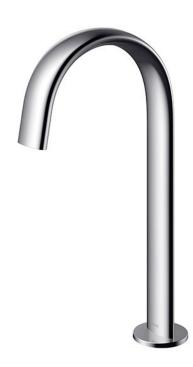

# **TLE24008A**

Touchless Faucet Deck Mounted (Tall Vessel)

### **S**pecifications

Flow Rate: Water Pressure: 0.05MPa ~ 0.75MPa Finish:

2L/min

Nickel Chrome