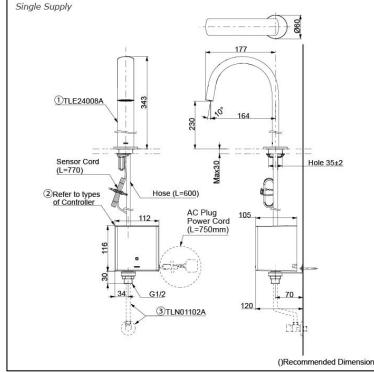

# Parts description

Single Supply Combination

- AC Controller (220~240V) 1. TLE24008A (Deck-mounted) 2. TLE01502A (AC Operated BF Plug) OR TLE01502A1 (AC Operated C plug) 3. TLN01102A (Stop Valve Set)\*
- Self Powered Controller . 1. TLE24008A (Deck-mounted) 2. TLE03502A (Self Powered) 3. *TLN01102A (Stop Valve Set)*\*
- **Battery Operated Controller** 1. TLE24008A (Deck-mounted) 2. TLE04502A (Battery Operated) 3. *TLN01102A (Stop Valve Set)*\*