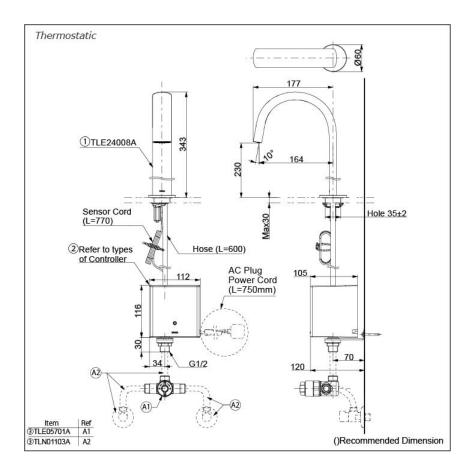

#### NOTE

\*For Thermostatic Please purchase TLE05701A (Thermostat) and TLN01103A (Stop Valve Set) instead 0

TOUCHLESS FAUCET