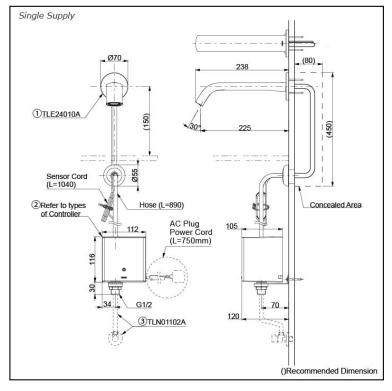

### arts description

Single Supply Combination

- AC Controller (220~240V) 1. TLE24010A (Wall-mounted) 2. TLE01502A (AC Operated BF Plug) OR TLE01502A1 (AC Operated C plug) 3. TLN01102A (Stop Valve Set)\*
- Self Powered Controller 1. TLE24010A (Wall-mounted) 2. TLE03502A (Self Powered) 3. TLN01102A (Stop Valve Set)\* .
- **Battery Operated Controller** 1. TLE24010A (Wall-mounted) 2. TLE04502A (Battery Operated) 3. *TLN01102A (Stop Valve Set)*\*

#### NOTE

\*For Thermostatic Please purchase TLE05701A (Thermostat) and TLN01103A (Stop Valve Set) instead 0