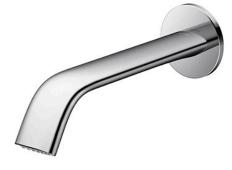

### **TLE24010A**

Touchless Faucet Wall Mounted

## eatures

- Hands-free usage increases hygiene
- Sensor positioned underneath the spout • head for more accurate user detection
- SELF POWER Technology: Self-generated power saves electricity (Controller: TLE03502A)
- WATER SAVING
- SOFT FLOW Technology: Translucent streams of water touch the skin gently provides a soft, lustrous and enriching experience with minimal splashing.

# **S**pecifications

Flow Rate:

Finish:

2L/min Water Pressure: 0.05MPa ~ 0.75MPa Nickel Chrome