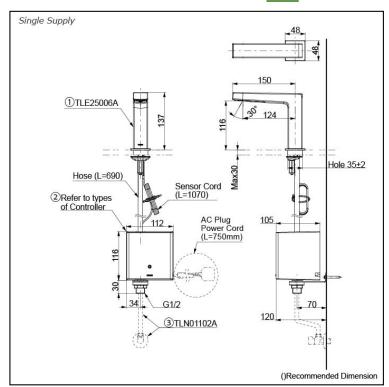

# Parts description

Single Supply Combination

- AC Controller (220~240V)

  - 1. TLE25006A (Deck-mounted)
    2. TLE01502A (AC Operated BF Plug) OR TLE01502A1 (AC Operated C plug)
    3. TLN01102A (Stop Valve Set)\*
- **Self Powered Controller** 
  - 1. TLE25006A (Deck-mounted) 2. TLE03502A (Self Powered)

  - 3. TLN01102A (Stop Valve Set)\*
- Battery Operated Controller
  1. TLE25006A (Deck-mounted)
  2. TLE04502A (Battery Operated)
  - 3. TLN01102A (Stop Valve Set)\*