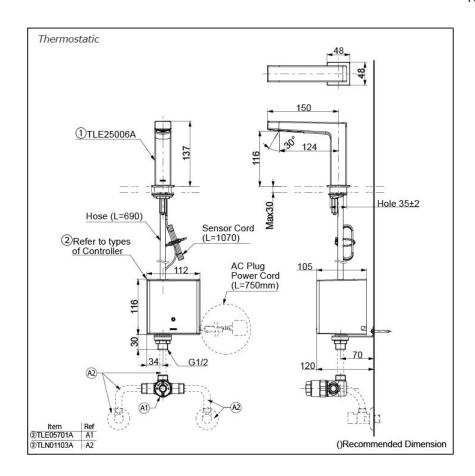

#### NOTE

\*For Thermostatic Please purchase TLE05701A (Thermostat) and TLN01103A (Stop Valve Set) instead