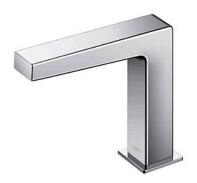

### Touchless Faucet Deck Mounted

### eatures

- Hands-free usage increases hygiene
- Sensor positioned underneath the spout head for more accurate user detection
- SELF POWER Technology: Self-generated power saves electricity (Controller: TLE03502A)
- WATER SAVING
- ECO CAP Technology: TOTO aerated bubble technology adds air to the water to achieve full water jet

# **S**pecifications

Flow Rate: 2L/min

Water Pressure: 0.05MPa ~ 0.75MPa Finish: Nickel Chrome