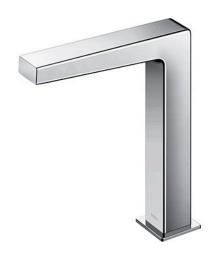

Touchless Faucet Deck Mounted (Semi-tall Vessel)

### eatures

- Hands-free usage increases hygiene
- Sensor positioned underneath the spout head for more accurate user detection
- SELF POWER Technology: Self-generated power saves electricity (Controller: TLE03502A)
- WATER SAVING
- ECO CAP Technology: TOTO aerated bubble technology adds air to the water to achieve full water jet

# Specifications 5

Flow Rate: 2L/min

Water Pressure: 0.05MPa ~ 0.75MPa Nickel Chrome