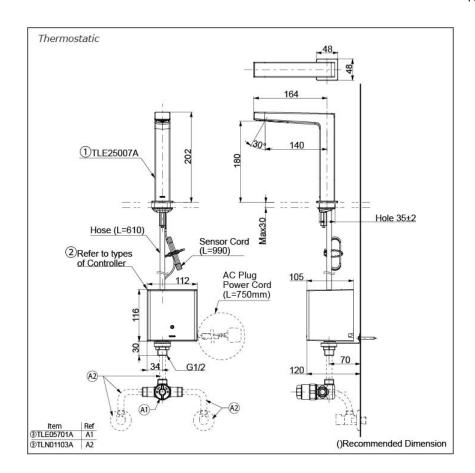

# Parts description

Single Supply Combination

- AC Controller (220~240V)
  1. TLE25007A (Deck-mounted)
  2. TLE01502A (AC Operated BF Plug) OR TLE01502A1 (AC Operated C plug)
  3. TLN01102A (Stop Valve Set)\*
- **Self Powered Controller** 
  - 1. TLE25007A (Deck-mounted)
    2. TLE03502A (Self Powered)
  - 3. TLN01102A (Stop Valve Set)\*
- Battery Operated Controller
  1. TLE25007A (Deck-mounted)
  2. TLE04502A (Battery Operated)
  3. TLN01102A (Stop Valve Set)\*

#### NOTE

\*For Thermostatic Please purchase TLE05701A (Thermostat) and TLN01103A (Stop Valve Set) instead