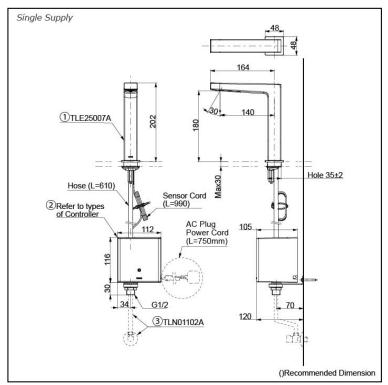

# Parts description

Single Supply Combination

- AC Controller (220~240V)
  1. TLE25007A (Deck-mounted)
  2. TLE01502A (AC Operated BF Plug) OR TLE01502A1 (AC Operated C plug)
  3. TLN01102A (Stop Valve Set)\*
- **Self Powered Controller** 
  - 1. TLE25007A (Deck-mounted)
    2. TLE03502A (Self Powered)
  - 3. TLN01102A (Stop Valve Set)\*
- Battery Operated Controller
  1. TLE25007A (Deck-mounted)
  2. TLE04502A (Battery Operated)
  3. TLN01102A (Stop Valve Set)\*