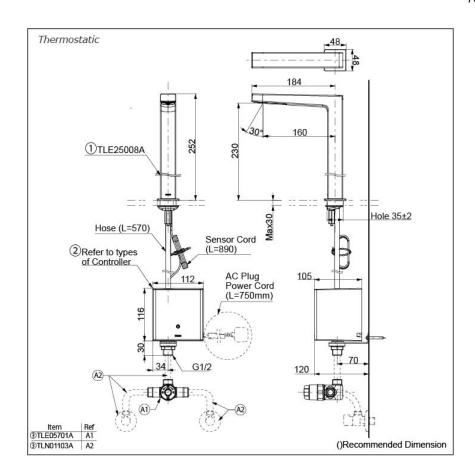

## Parts description

Single Supply Combination

- AC Controller (220~240V)
  1. TLE25008A (Deck-mounted)
  2. TLE01502A (AC Operated BF Plug) OR TLE01502A1 (AC Operated C plug)
  3. TLN01102A (Stop Valve Set)\*
- **Self Powered Controller** 
  - 1. TLE25008A (Deck-mounted)
    2. TLE03502A (Self Powered)
  - 3. TLN01102A (Stop Valve Set)\*
- Battery Operated Controller
  1. TLE25008A (Deck-mounted)
  2. TLE04502A (Battery Operated)
  3. TLN01102A (Stop Valve Set)\*

#### NOTE

\*For Thermostatic Please purchase TLE05701A (Thermostat) and TLN01103A (Stop Valve Set) instead