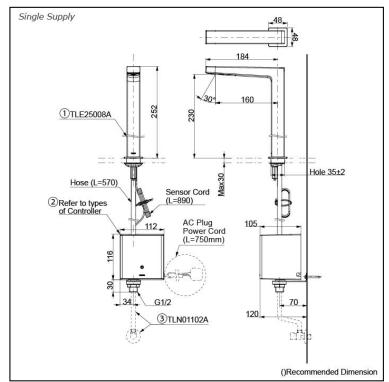

## Parts description

Single Supply Combination

- AC Controller (220~240V)
  1. TLE25008A (Deck-mounted)
  2. TLE01502A (AC Operated BF Plug) OR TLE01502A1 (AC Operated C plug)
  3. TLN01102A (Stop Valve Set)\*
- **Self Powered Controller** 
  - 1. TLE25008A (Deck-mounted)
    2. TLE03502A (Self Powered)
  - 3. TLN01102A (Stop Valve Set)\*
- Battery Operated Controller
  1. TLE25008A (Deck-mounted)
  2. TLE04502A (Battery Operated)
  3. TLN01102A (Stop Valve Set)\*