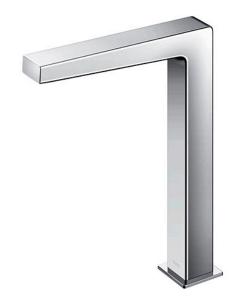

# TOTO TOUCHLESS FAUCET

Touchless Faucet Deck Mounted (Tall Vessel)

#### eatures

- Hands-free usage increases hygiene
- Sensor positioned underneath the spout head for more accurate user detection
- SELF POWER Technology: Self-generated power saves electricity (Controller: TLE03502A)
- WATER SAVING
- ECO CAP Technology: TOTO aerated bubble technology adds air to the water to achieve full water jet