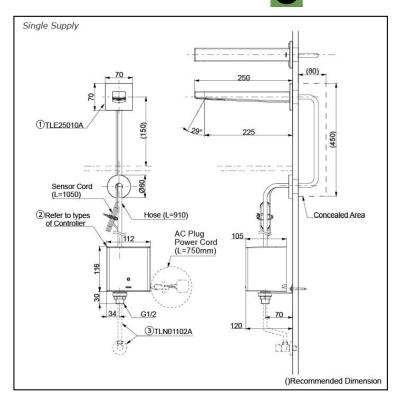

## Parts description

#### Single Supply Combination

- AC Controller (220~240V)

   TLE25010A (Wall-mounted)
   TLE01502A (AC Operated BF Plug) OR
   TLE01502A1 (AC Operated C plug)
   TLN01102A (Stop Valve Set)\*
  - Self Powered Controller 1. TLE25010A (Wall-mounted) 2. TLE03502A (Self Powered)
  - 3. TLN01102A (Stop Valve Set)\*
- Battery Operated Controller

   TLE25010A (Wall-mounted)
   TLE04502A (Battery Operated)
   TLN01102A (Stop Valve Set)\*