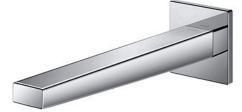

## TOTO TOUCHLESS FAUCET

#### Touchless Faucet Wall Mounted

## TLE25010A



# Constant Con



### 🕞 eatures

- Hands-free usage increases hygiene
- Sensor positioned underneath the spout head for more accurate user detection
- SELF POWER Technology: Self-generated power saves electricity (Controller: TLE03502A)
- WATER SAVING
- ECO CAP Technology: TOTO aerated bubble technology adds air to the water to achieve full water jet

## **S**pecifications

| Flow Rate:      | 2L/min            |
|-----------------|-------------------|
| Water Pressure: | 0.05MPa ~ 0.75MPa |
| Finish:         | Nickel Chrome     |

## Parts description

#### Single Supply Combination

- AC Controller (220~240V)

   TLE25010A (Wall-mounted)
   TLE01502A (AC Operated BF Plug) OR
   TLE01502A1 (AC Operated C plug)
   TLN01102A (Stop Valve Set)\*
  - Self Powered Controller 1. TLE25010A (Wal