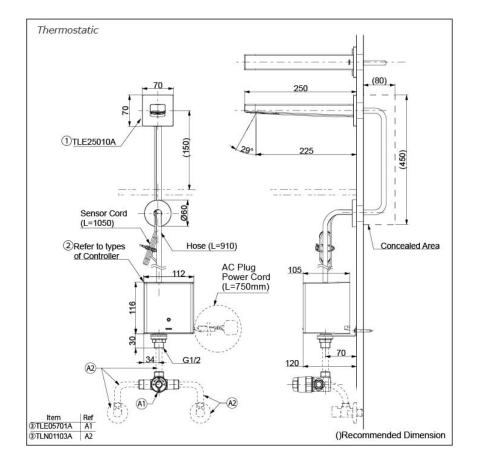

## Parts description

#### NOTE

 \*For Thermostatic Please purchase TLE05701A (Thermostat) and TLN01103A (Stop Valve Set) instead