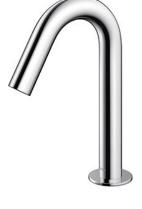

#### Touchless Faucet Deck Mounted

### TLE26006A

## **S**pecifications

Flow Rate:2L/minWater Pressure:0.05MPa ~ 0.75MPaFinish:Nickel Chrome