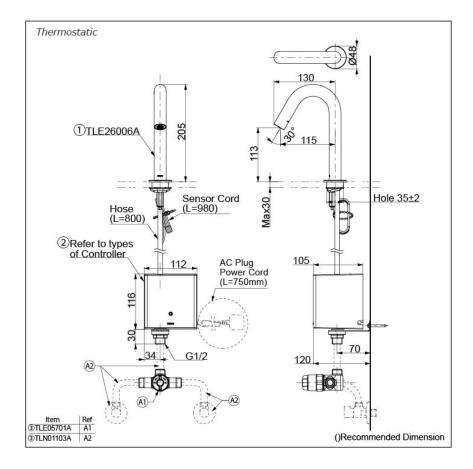

# Parts description

Single Supply Combination

- AC Controller (220-240V)

   TLE26006A (Deck-mounted)
   TLE01502A (AC Operated BF Plug) OR
   TLE01502A1 (AC Operated C plug)
   TLN01102A (Stop Valve Set)\*
  - 3. *TLN01102A* (Stop Valve Set)\* Self Powered Controller 1. TLE26006A (Deck-mounted)
  - 1. TLE26006A (Deck-mounted) 2. TLE03502A (Self Powered)
  - 3. TLN01102A (Stop Valve Set)\*
- Battery Operated Controller

   TLE26006A (Deck-mounted)
   TLE04502A (Battery Operated)
   TLN01102A (Stop Valve Set)\*
- NOTE
- \*For Thermostatic Please purchase TLE05701A (Thermostat) and TLN01103A (Stop Valve Set) instead