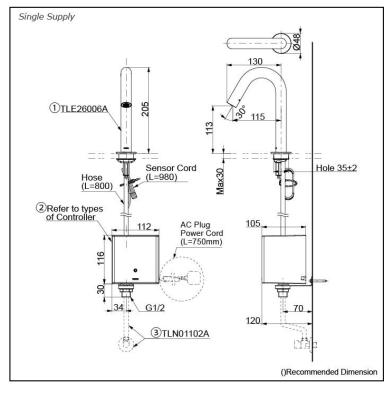

# Parts description

Single Supply Combination

- AC Controller (220-240V)

   TLE26006A (Deck-mounted)
   TLE01502A (AC Operated BF Plug) OR
   TLE01502A1 (AC Operated C plug)
   TLN01102A (Stop Valve Set)\*
  - 3. *TLN01102A* (Stop Valve Set)\* Self Powered Controller 1. TLE26006A (Deck-mounted)
  - 1. TLE26006A (Deck-mounted) 2. TLE03502A (Self Powered)
  - 3. TLN01102A (Stop Valve Set)\*
- Battery Operated Controller

   TLE26006A (Deck-mounted)
   TLE04502A (Battery Operated)
   TLN01102A (Stop Valve Set)\*
- NOTE
- \*For Thermostatic Please purchase TLE05701A (Thermostat) and TLN01103A (Stop Valve Set) instead