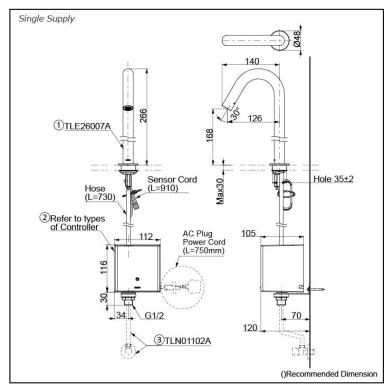

## Parts description

Single Supply Combination

- AC Controller (220~240V)
  1. TLE26007A (Deck-mounted)
  2. TLE01502A (AC Operated BF Plug) OR TLE01502A1 (AC Operated C plug)
  3. TLN01102A (Stop Valve Set)\*
- **Self Powered Controller** 
  - 1. TLE26007A (Deck-mounted)
    2. TLE03502A (Self Powered)
  - 3. TLN01102A (Stop Valve Set)\*
- **Battery Operated Controller** 

  - 1. TLE26007A (Deck-mounted) 2. TLE04502A (Battery Operated) 3. TLN01102A (Stop Valve Set)\*
- NOTE
- \*For Thermostatic Please purchase TLE05701A (Thermostat) and TLN01103A (Stop Valve Set) instead