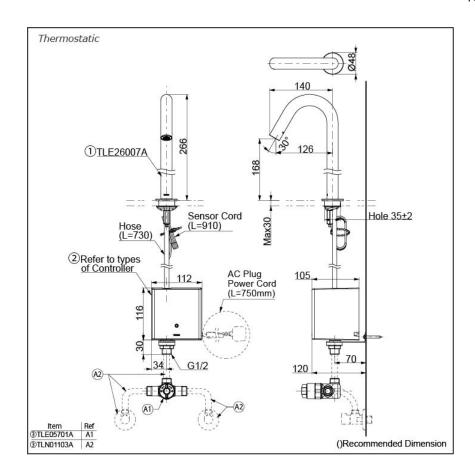

## Parts description

Single Supply Combination

- AC Controller (220~240V)
  1. TLE26007A (Deck-mounted)
  2. TLE01502A (AC Operated BF Plug) OR TLE01502A1 (AC Operated C plug)
  3. TLN01102A (Stop Valve Set)\*
- **Self Powered Controller** 
  - 1. TLE26007A (Deck-mounted)
    2. TLE03502A (Self Powered)
  - 3. TLN01102A (Stop Valve Set)\*
- **Battery Operated Controller** 

  - 1. TLE26007A (Deck-mounted) 2. TLE04502A (Battery Operated) 3. TLN01102A (Stop Valve Set)\*
- NOTE
- \*For Thermostatic Please purchase TLE05701A (Thermostat) and TLN01103A (Stop Valve Set) instead