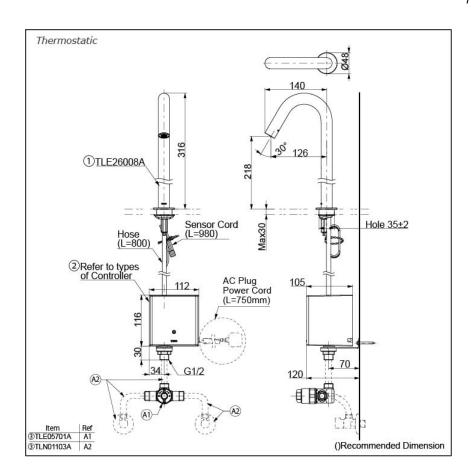

#### NOTE

\*For Thermostatic Please purchase TLE05701A (Thermostat) and TLN01103A (Stop Valve Set) instead