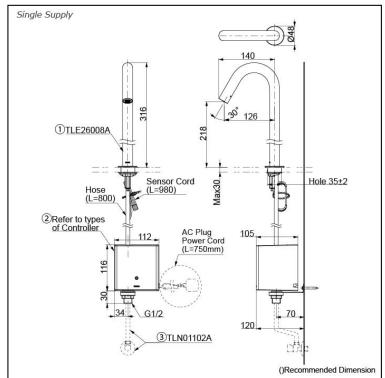

## Parts description

Single Supply Combination

- AC Controller (220~240V)
  1. TLE26008A (Deck-mounted)
  2. TLE01502A (AC Operated BF Plug) OR TLE01502A1 (AC Operated C plug)
  3. TLN01102A (Stop Valve Set)\*
- **Self Powered Controller** 
  - 1. TLE26008A (Deck-mounted)
    2. TLE03502A (Self Powered)
  - 3. TLN01102A (Stop Valve Set)\*
- **Battery Operated Controller** 

  - 1. TLE26008A (Deck-mounted) 2. TLE04502A (Battery Operated) 3. TLN01102A (Stop Valve Set)\*