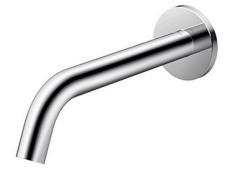

#### Touchless Faucet Wall Mounted

# TLE26010A

## 🕞 eatures

- Hands-free usage increases hygiene
- Sensor positioned underneath the spout head for more accurate user detection
- SELF POWER Technology: Self-generated power saves electricity (Controller: TLE03502A)
- WATER SAVING
- ECO CAP Technology: TOTO aerated bubble technology adds air to the water to achieve full water jet

# **S**pecifications

Flow Rate:2L/minWater Pressure:0.05MPa ~ 0.75MPaFinish:Nickel Chrome