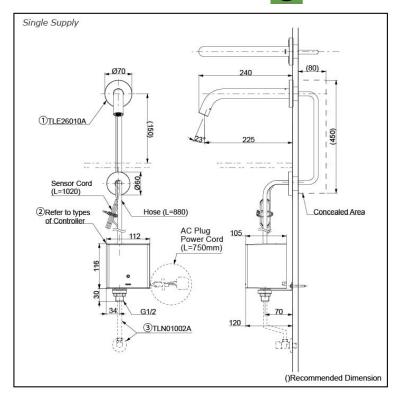

### Parts description

Single Supply Combination

- AC Controller (220~240V)

   TLE26010A (Wall-mounted)
   TLE01502A (AC Operated BF Plug) OR
   TLE01502A1 (AC Operated C plug)
   TLN01102A (Stop Valve Set)\*
  - Self Powered Controller 1. TLE26010A (Wall-mounted) 2. TLE03502A (Self Powered)
  - 3. TLN01102A (Stop Valve Set)\*
- Battery Operated Controller
  1. TLE26010A (Wall-mounted)
  2. TLE04502A (Battery Operated)
  Control Control Control Control Control
  - 3. TLN01102A (Stop Valve Set)\*
- NOTE
- \*For Thermostatic Please purchase TLE05701A (Thermostat) and TLN01103A (Stop Valve Set) instead