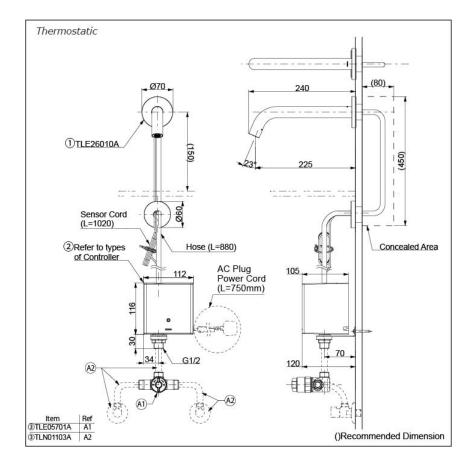

### Parts description

Single Supply Combination

- AC Controller (220~240V)

   TLE26010A (Wall-mounted)
   TLE01502A (AC Operated BF Plug) OR
   TLE01502A1 (AC Operated C plug)
   TLN01102A (Stop Valve Set)\*
  - Self Powered Controller 1. TLE26010A (Wall-mounted) 2. TLE03502A (Self Powered)
  - 3. TLN01102A (Stop Valve Set)\*
- Battery Operated Controller
  1. TLE26010A (Wall-mounted)
  2. TLE04502A (Battery Operated)
  Control Control Control Control Control
  - 3. TLN01102A (Stop Valve Set)\*
- NOTE
- \*For Thermostatic Please purchase TLE05701A (Thermostat) and TLN01103A (Stop Valve Set) instead