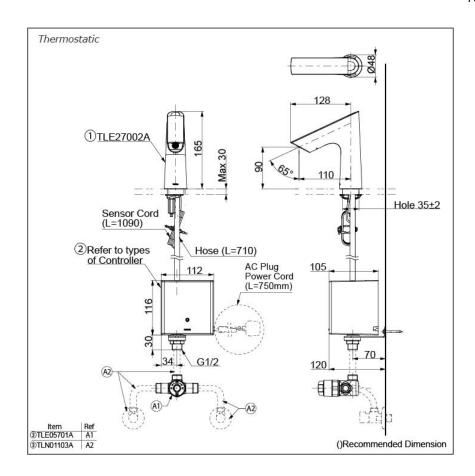

#### NOTE

\*For Thermostatic Please purchase TLE05701A (Thermostat) and TLN01103A (Stop Valve Set) instead