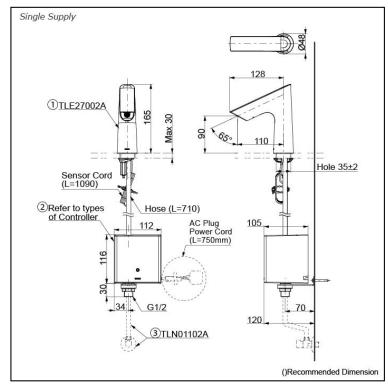

# Parts description

Single Supply Combination

- AC Controller (220~240V)

  - 1. TLE27002A (Deck-mounted)
    2. TLE01502A (AC Operated BF Plug) OR
    TLE01502A1 (AC Operated C plug)
    3. TLN01102A (Stop Valve Set)\*
- **Self Powered Controller** 

  - 1. TLE27002A (Deck-mounted) 2. TLE03502A (Self Powered)
  - 3. TLN01102A (Stop Valve Set)\*
- Battery Operated Controller
  1. TLE27002A (Deck-mounted)
  2. TLE04502A (Battery Operated)
  - 3. TLN01102A (Stop Valve Set)\*

#### NOTE

\*For Thermostatic Please purchase TLE05701A (Thermostat) and TLN01103A (Stop Valve Set) instead