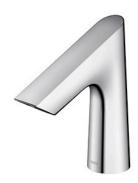

### Touchless Faucet Deck Mounted

### eatures

- Hands-free usage increases hygiene
- Sensor positioned underneath the spout head for more accurate user detection
- SELF POWER Technology: Self-generated power saves electricity (Controller: TLE03502A)
- WATER SAVING
- ECO CAP Technology: TOTO aerated bubble technology adds air to the water to achieve full water jet

# **S**pecifications

Flow Rate: 2L/min

Water Pressure: 0.05MPa ~ 0.75MPa Finish: Nickel Chrome