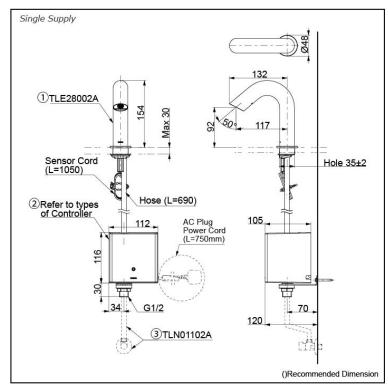

#### Single Supply Combination

- AC Controller (220~240V)

  - 1. TLE28002A (Deck-mounted)
    2. TLE01502A (AC Operated BF Plug) OR TLE01502A1 (AC Operated C plug)
    3. TLN01102A (Stop Valve Set)\*
- **Self Powered Controller** 

  - 1. TLE28002A (Deck-mounted) 2. TLE03502A (Self Powered)
  - 3. TLN01102A (Stop Valve Set)\*
- Battery Operated Controller
  1. TLE28002A (Deck-mounted)
  2. TLE04502A (Battery Operated)
- 3. TLN01102A (Stop Valve Set)\* NOTE