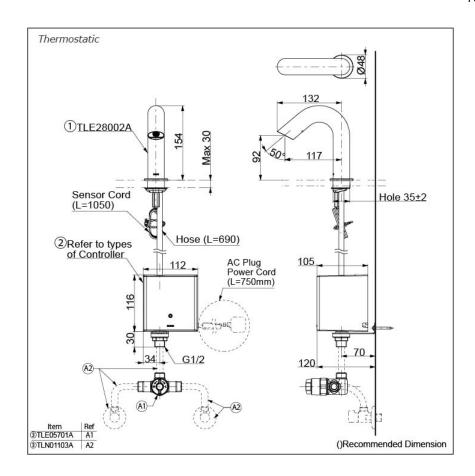

\*For Thermostatic Please purchase TLE05701A (Thermostat) and TLN01103A (Stop Valve Set) instead