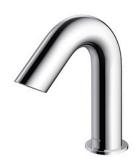

## Touchless Faucet Deck Mounted

## eatures

- Hands-free usage increases hygiene
- Sensor positioned underneath the spout head for more accurate user detection
- SELF POWER Technology: Self-generated power saves electricity (Controller: TLE03502A)
- WATER SAVING
- ECO CAP Technology: TOTO aerated bubble technology adds air to the water to achieve full water jet

# **S**pecifications

Flow Rate: 2L/min

Water Pressure: 0.05MPa ~ 0.75MPa Finish: Nickel Chrome