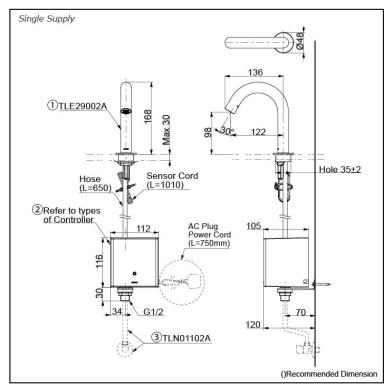

# Parts description

#### Single Supply Combination

- AC Controller (220~240V)

  - 1. TLE29002A (Deck-mounted)
    2. TLE01502A (AC Operated BF Plug) OR
    TLE01502A1 (AC Operated C plug)
    3. TLN01102A (Stop Valve Set)\*
- **Self Powered Controller** 

  - 1. TLE29002A (Deck-mounted) 2. TLE03502A (Self Powered)
  - 3. TLN01102A (Stop Valve Set)\*
- Battery Operated Controller
  1. TLE29002A (Deck-mounted)
  2. TLE04502A (Battery Operated)
  - 3. TLN01102A (Stop Valve Set)\*

#### NOTE

\*For Thermostatic Please purchase TLE05701A (Thermostat) and TLN01103A (Stop Valve Set) instead