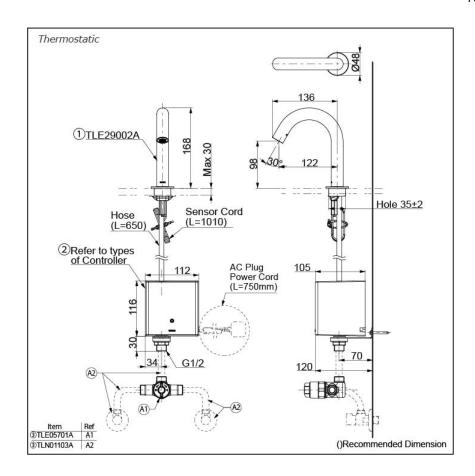

# Parts description

#### NOTE

\*For Thermostatic Please purchase TLE05701A (Thermostat) and TLN01103A (Stop Valve Set) instead