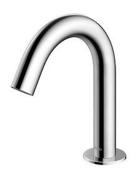

### Touchless Faucet Deck Mounted

### eatures

- Hands-free usage increases hygiene
- Sensor positioned underneath the spout head for more accurate user detection
- SELF POWER Technology: Self-generated power saves electricity (Controller: TLE03502A)
- WATER SAVING
- ECO CAP Technology: TOTO aerated bubble technology adds air to the water to achieve full water jet

# **S**pecifications

Flow Rate: 2L/min

Water Pressure: 0.05MPa ~ 0.75MPa Finish: Nickel Chrome