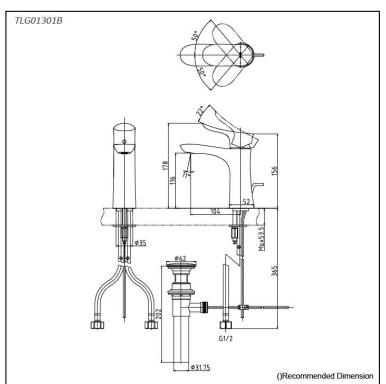

# TLG01301B

### **S**pecifications

#### Parts description

reddot award 2017 best of the best

23022025

Flow Rate TLG01301B 6.00 5.00 4.00 Flow Rate (L/min) 3.00 2.00 1.00 0.00+0 0.1 0.2 0.3 0.4 0.5 0.8 0.6 0.7 Pressure (mPa) FAUCETS