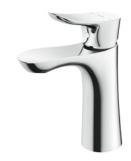

GO Series Single Lever Lavatory Faucet (w/o Pop-up Waste)

- Design Concept is Gorgeous and Organic.
- Long lasting, comfort glide mechanism for a smooth operation
- High corrosion resistance plating
- TOTO aerated water technology, ECOCAP adds air to the water to achieve full water jet with less amount of water usage.
- The PVD finishes provides both beauty and strength, adding rich color to the bathroom space