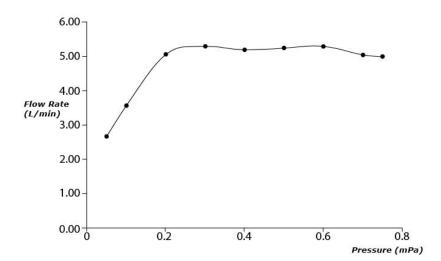

GO Series Single Lever Lavatory Faucet (w/o Pop-up Waste)





- Design Concept is Gorgeous and Organic.
- Long lasting, comfort glide mechanism for a smooth operation
- High corrosion resistance plating
- TOTO aerated water technology, ECOCAP adds air to the water to achieve full water jet with less amount of water usage.
- The PVD finishes provides both beauty and strength, adding rich color to the bathroom space

## **S**pecifications

Material: Brass

Water Pressure: 0.05MPa~1.0MPa

## Parts description

TLG01303B
Single Lever Lavatory Faucet (w/o Pop-up Waste)







**FAUCETS** 

## Flow Rate

TLG01303B