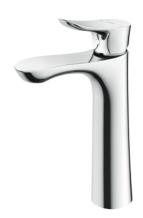

GO Series Single Lever Lavatory Faucet (Semi-tall Vessel) (w/o Pop-up Waste)

- Design Concept is Gorgeous and Organic.
- Long lasting, comfort glide mechanism for a smooth operation
- High corrosion resistance plating
- TOTO aerated water technology, ECOCAP adds air to the water to achieve full water jet with less amount of water usage.
- The PVD finishes provides both beauty and strength, adding rich color to the bathroom space

## Parts description

TLG01306B
Single Lever Lavatory Faucet (Semi-tall Vessel) (w/o Pop-up Waste)

**FAUCETS** 