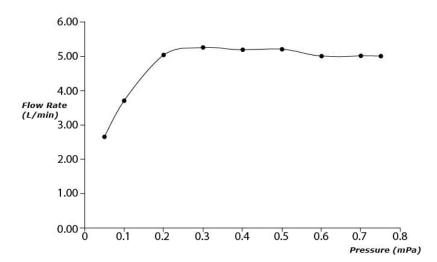

GO Series Single Lever Lavatory Faucet (Semi-tall Vessel) (w/o Pop-up Waste)





- Design Concept is Gorgeous and Organic.
- Long lasting, comfort glide mechanism for a smooth operation
- High corrosion resistance plating
- TOTO aerated water technology, ECOCAP adds air to the water to achieve full water jet with less amount of water usage.
- The PVD finishes provides both beauty and strength, adding rich color to the bathroom space

## **S**pecifications

Material: Brass

Water Pressure: 0.05MPa~1.0MPa

## Parts description

TLG01306B
Single Lever Lavatory Faucet (Semi-tall Vessel) (w/o Pop-up Waste)







**FAUCETS** 

## Flow Rate

TLG01306B



2/2