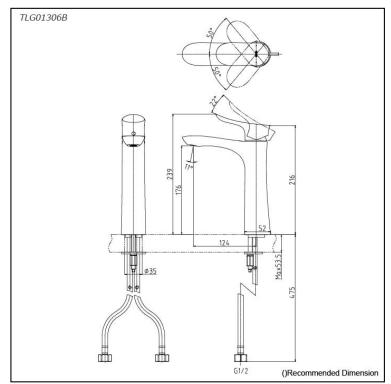

## Parts description

TLG01306B
Single Lever Lavatory Faucet (Semi-tall Vessel) (w/o Pop-up Waste)

**FAUCETS** 