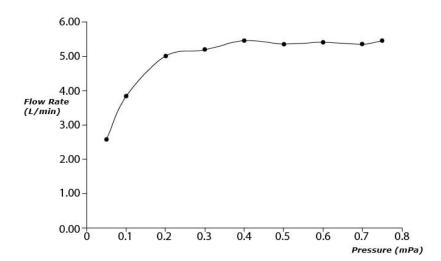

GO Series Single Lever Lavatory Faucet (Tall Vessel) (w/ Pop-up Waste)





- Design Concept is Gorgeous and Organic.
- Long lasting, comfort glide mechanism for a smooth operation
- High corrosion resistance plating
- TOTO aerated water technology, ECOCAP adds air to the water to achieve full water jet with less amount of water usage.
- The PVD finishes provides both beauty and strength, adding rich color to the bathroom space

## **S**pecifications

Material: Brass

Water Pressure: 0.05MPa~1.0MPa

## Parts description

 TLG01307B
Single Lever Lavatory Faucet (Tall Vessel) (w/ Pop-up Waste)







**FAUCETS** 

## Flow Rate

TLG01307B