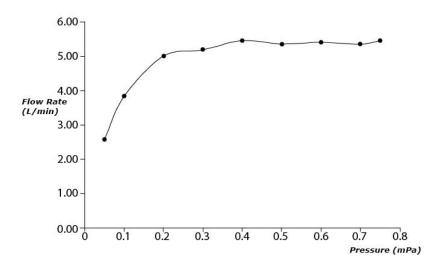

GO Series Single Lever Lavatory Faucet (Tall Vessel) (w/o Pop-up Waste)





- Design Concept is Gorgeous and Organic.
- Long lasting, comfort glide mechanism for a smooth operation
- High corrosion resistance plating
- TOTO aerated water technology, ECOCAP adds air to the water to achieve full water jet with less amount of water usage.
- The PVD finishes provides both beauty and strength, adding rich color to the bathroom space

## **S**pecifications

Material: Brass

Water Pressure: 0.05MPa~1.0MPa

## Parts description

**TLG01308B**Single Lever Lavatory Faucet (Tall Vessel) (w/o Pop-up Waste)







**FAUCETS** 

## Flow Rate

TLG01308B