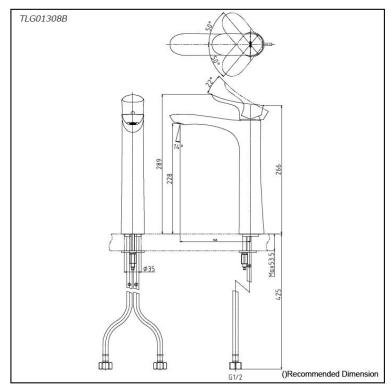

## Parts description

**TLG01308B**Single Lever Lavatory Faucet (Tall Vessel) (w/o Pop-up Waste)

**FAUCETS** 