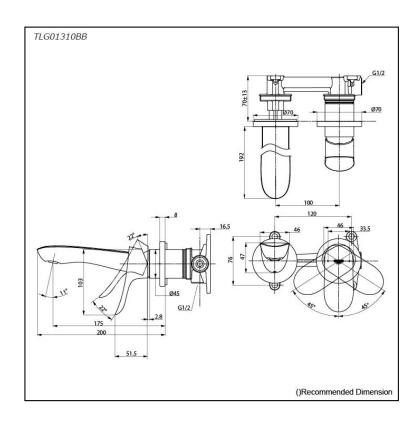

## Parts description

TLG01310BB
Wall-mounted Single Lever Lavatory
Faucet (Short Spout) w/o waste fitting

**FAUCETS** 