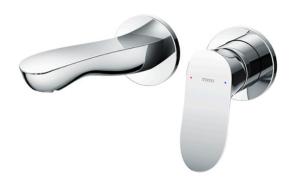

#### GO Series Wall-Mount Single Lever Lavatory Faucet (Short Spout) (w/o Pop-up Waste)

### **P**eatures

- Design Concept is Gorgeous and Organic.
- TOTO original catridge for smooth control
- High corrosion resistance plating
- TOTO aerated water technology, ECOCAP adds air to the water to achieve full water jet with less amount of water usage.
- The PVD finishes provides both beauty and strength, adding rich color to the bathroom space

## Parts description

TLG01310BB
Wall-mounted Single Lever Lavatory
Faucet (Short Spout) w/o waste fitting

**FAUCETS** 