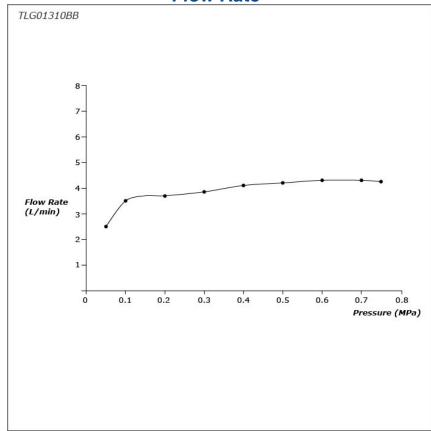

#### GO Series Wall-Mount Single Lever Lavatory Faucet (Short Spout) (w/o Pop-up Waste)



### **P**eatures

- Design Concept is Gorgeous and Organic.
- TOTO original catridge for smooth control
- High corrosion resistance plating
- TOTO aerated water technology, ECOCAP adds air to the water to achieve full water jet with less amount of water usage.
- The PVD finishes provides both beauty and strength, adding rich color to the bathroom space

# **S**pecifications

Material: Brass

Water Pressure: 0.05MPa~1.0MPa

## Parts description

TLG01310BB
Wall-mounted Single Lever Lavatory
Faucet (Short Spout) w/o waste fitting





**FAUCETS** 

#### Flow Rate