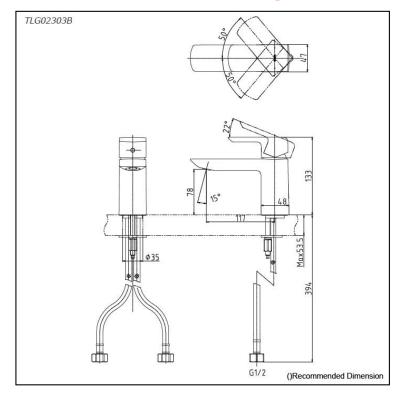

## Parts description

TLG02303B
 Single Lever Lavatory Faucet (w/o Pop-up Waste)

*FAUCETS* 