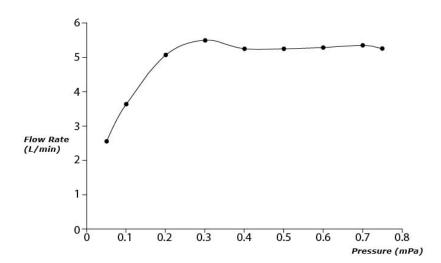

GR Series Single Lever Lavatory Faucet (w/o Pop-up Waste)





- Design Concept is Gorgeous and Regal
- Long lasting, comfort glide mechanism for a smooth operation
- High corrosion resistance plating
- TOTO aerated water technology, ECOCAP adds air to the water to achieve full water jet with less amount of water usage.
- The PVD finishes provides both beauty and strength, adding rich color to the bathroom space

## **S**pecifications

Material: Brass

Water Pressure: 0.05MPa~1.0MPa

## Parts description

TLG02303B
 Single Lever Lavatory Faucet (w/o Pop-up Waste)







*FAUCETS* 

## Flow Rate

TLG02303B