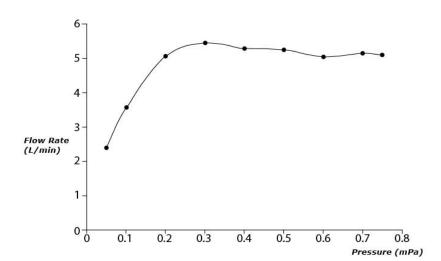

GR Series Single Lever Lavatory Faucet (Semi-tall Vessel) (w/ Pop-up Waste)





- Design Concept is Gorgeous and Regal
- Long lasting, comfort glide mechanism for a smooth operation
- High corrosion resistance plating
- TOTO aerated water technology, ECOCAP adds air to the water to achieve full water jet with less amount of water usage.
- The PVD finishes provides both beauty and strength, adding rich color to the bathroom space



Material: Brass

Water Pressure: 0.05MPa~1.0MPa

## Parts description

TLG02304B

Single Lever Lavatory Faucet (Semi-tall Vessel) (w/ Pop-up Waste)







*FAUCETS* 

## Flow Rate

TLG02304B