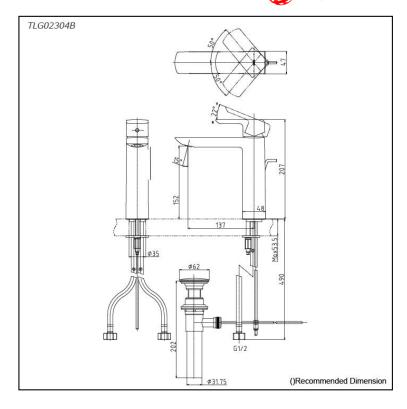

## Parts description

TLG02304B

Single Lever Lavatory Faucet (Semi-tall Vessel) (w/ Pop-up Waste)

*FAUCETS* 