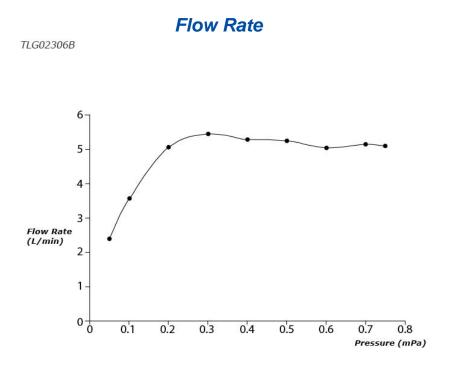

## **FAUCETS**

**GR** Series Single Lever Lavatory Faucet (Semi-tall Vessel) (w/o Pop-up Waste)

## **TLG02306B**



- Design Concept is Gorgeous and Regal
- Long lasting, comfort glide mechanism for a smooth operation
- High corrosion resistance plating
- TOTO aerated water technology, ECOCAP adds air to the water to achieve full water jet with less amount of water usage.
- The PVD finishes provides both beauty and strength, adding rich color to the bathroom space

## **S**pecifications

Brass Material: Water Pressure: 0.05MPa~1.0MPa

## Parts description

TLG02306B Single Lever Lavatory Faucet (Semi-tall Vessel) (w/o Pop-up Waste)



reddot award 2017 winner





FAUCETS