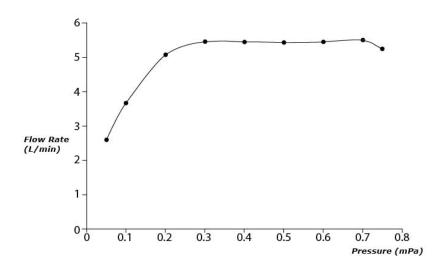

GR Series Single Lever Lavatory Faucet (Tall Vessel) (w/ Pop-up Waste)





- Design Concept is Gorgeous and Regal
- Long lasting, comfort glide mechanism for a smooth operation
- High corrosion resistance plating
- TOTO aerated water technology, ECOCAP adds air to the water to achieve full water jet with less amount of water usage.
- The PVD finishes provides both beauty and strength, adding rich color to the bathroom space

## **S**pecifications

Material: Brass

Water Pressure: 0.05MPa~1.0MPa

## Parts description

TLG02307B Single Lever Lavatory Faucet (Tall Vessel) (w/ Pop-up Waste)







*FAUCETS* 

## Flow Rate

TLG02307B