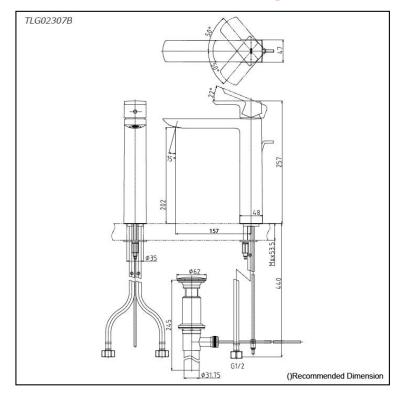

## Parts description

TLG02307B Single Lever Lavatory Faucet (Tall Vessel) (w/ Pop-up Waste)

*FAUCETS* 