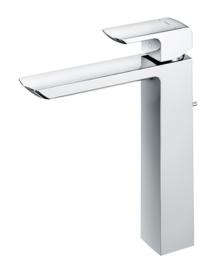

GR Series Single Lever Lavatory Faucet (Tall Vessel) (w/ Pop-up Waste)

- Design Concept is Gorgeous and Regal
- Long lasting, comfort glide mechanism for a smooth operation
- High corrosion resistance plating
- TOTO aerated water technology, ECOCAP adds air to the water to achieve full water jet with less amount of water usage.
- The PVD finishes provides both beauty and strength, adding rich color to the bathroom space