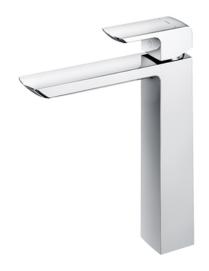

GR Series Single Lever Lavatory Faucet (Tall Vessel) (w/o Pop-up Waste)

- Design Concept is Gorgeous and Regal
- Long lasting, comfort glide mechanism for a smooth operation
- High corrosion resistance plating
- TOTO aerated water technology, ECOCAP adds air to the water to achieve full water jet with less amount of water usage.
- The PVD finishes provides both beauty and strength, adding rich color to the bathroom space

## Parts description

**TLG02308B**Single Lever Lavatory Faucet (Tall Vessel) (w/o Pop-up Waste)

*FAUCETS* 