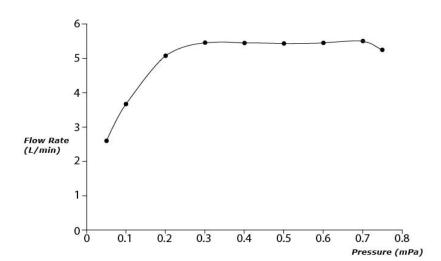

GR Series Single Lever Lavatory Faucet (Tall Vessel) (w/o Pop-up Waste)





- Design Concept is Gorgeous and Regal
- Long lasting, comfort glide mechanism for a smooth operation
- High corrosion resistance plating
- TOTO aerated water technology, ECOCAP adds air to the water to achieve full water jet with less amount of water usage.
- The PVD finishes provides both beauty and strength, adding rich color to the bathroom space

## **S**pecifications

Material: Brass

Water Pressure: 0.05MPa~1.0MPa

## Parts description

**TLG02308B**Single Lever Lavatory Faucet (Tall Vessel) (w/o Pop-up Waste)







*FAUCETS* 

## Flow Rate

TLG02308B