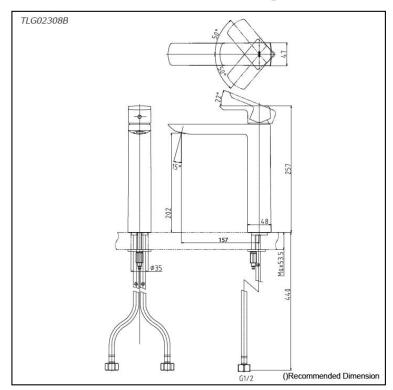

## Parts description

**TLG02308B**Single Lever Lavatory Faucet (Tall Vessel) (w/o Pop-up Waste)

*FAUCETS* 