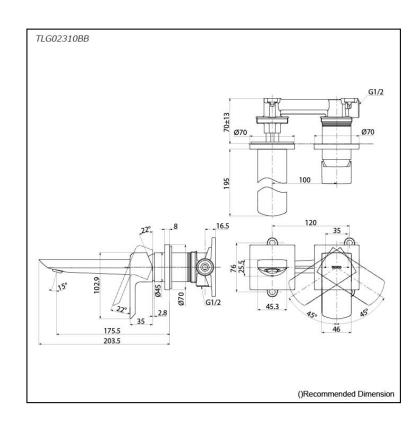

## Parts description

**TLG02310BB**Wall-Mount Single Lever Lavatory Faucet (Short Spout) w/o waste fitting

**FAUCETS** 