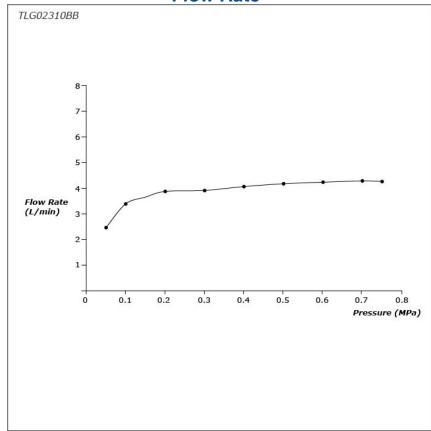

## **GR Series** Wall-Mount Single Lever Lavatory Faucet (Short Spout) (w/o Pop-up Waste)



### eatures

- Design Concept is Gorgeous and Regal
- Long lasting, comfort glide mechanism for a smooth operation
- High corrosion resistance plating
- TOTO aerated water technology, ECOCAP adds air to the water to achieve full water jet with less amount of water usage.
- The PVD finishes provides both beauty and strength, adding rich color to the bathroom space

# Specifications 5

Material: **Brass** 

Water Pressure: 0.05MPa~1.0MPa

## Parts description

**TLG02310BB**Wall-Mount Single Lever Lavatory Faucet (Short Spout) w/o waste fitting





**FAUCETS** 

#### Flow Rate



Please consult a TOTO representative for more details

2/2