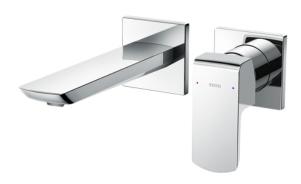

## **GR Series** Wall-Mount Single Lever Lavatory Faucet (Short Spout) (w/o Pop-up Waste)

## Parts description

**TLG02310BB**Wall-Mount Single Lever Lavatory Faucet (Short Spout) w/o waste fitting

**FAUCETS** 