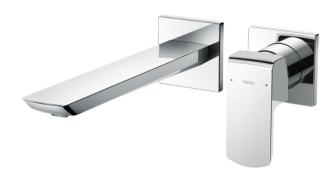

## GR Series Wall-Mount Single Lever Lavatory Faucet (Long Spout) (w/o Pop-up Waste)

- Design Concept is Gorgeous and Regal
- Long lasting, comfort glide mechanism for a smooth operation
- High corrosion resistance plating
- TOTO aerated water technology, ECOCAP adds air to the water to achieve full water jet with less amount of water usage.
- The PVD finishes provides both beauty and strength, adding rich color to the bathroom space

## Parts description

TLG02311BB
Wall-Mounted Single Lever Lavatory
Faucet (Long Spout) w/o waste fitting

**FAUCETS** 