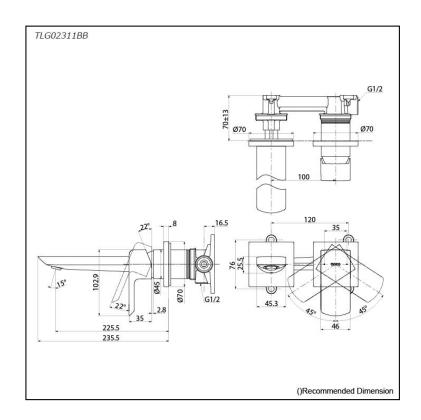

## Parts description

TLG02311BB
Wall-Mounted Single Lever Lavatory
Faucet (Long Spout) w/o waste fitting

**FAUCETS** 