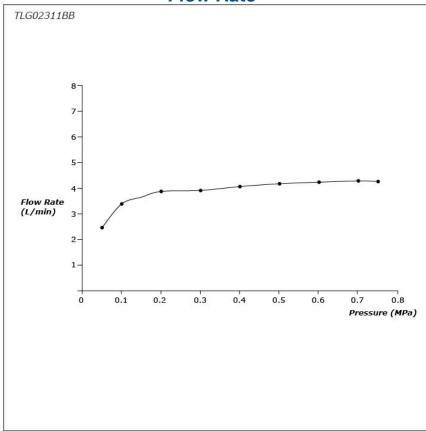

## GR Series Wall-Mount Single Lever Lavatory Faucet (Long Spout) (w/o Pop-up Waste)





- Design Concept is Gorgeous and Regal
- Long lasting, comfort glide mechanism for a smooth operation
- High corrosion resistance plating
- TOTO aerated water technology, ECOCAP adds air to the water to achieve full water jet with less amount of water usage.
- The PVD finishes provides both beauty and strength, adding rich color to the bathroom space

## **S**pecifications

Material: Brass

Water Pressure: 0.05MPa~1.0MPa

## Parts description

TLG02311BB
Wall-Mounted Single Lever Lavatory
Faucet (Long Spout) w/o waste fitting





**FAUCETS** 

## Flow Rate