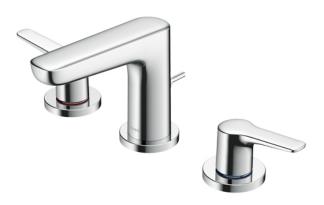

TOTO

**FAUCETS** 

GS Series 2 Handle Lavatory Faucet (3-Holes) (w/ Pop-up Waste)

## Parts description

**TLG03201BB**2 Handle Lavatory Faucet (3-Holes) (w/Pop-up Waste)

**FAUCETS** 