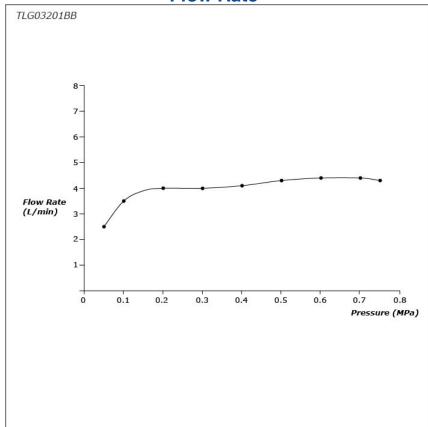

TOTO

**FAUCETS** 

GS Series 2 Handle Lavatory Faucet (3-Holes) (w/ Pop-up Waste)



## **a**eatures

- Design Concept is Gorgeous and Smart
- Safety control with heat insulating handle
- High corrosion resistance plating
- TOTO aerated water technology, ECOCAP adds air to the warer to achieve full water jet with less amount of water usage
- The PVD finishes provides both beauty and strength, adding rich color to the bathroom space

## **S**pecifications

Material: Brass

Water Pressure: 0.05MPa~1.0MPa

## Parts description

**TLG03201BB**2 Handle Lavatory Faucet (3-Holes) (w/Pop-up Waste)



**FAUCETS**