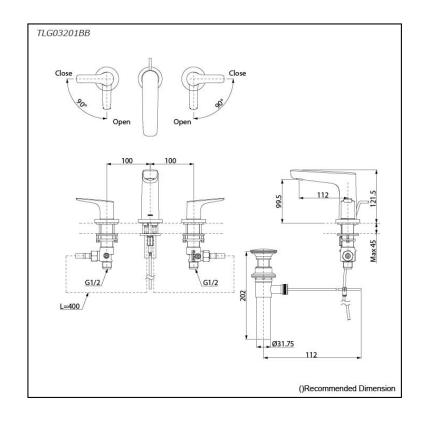

## Parts description

**TLG03201BB**2 Handle Lavatory Faucet (3-Holes) (w/Pop-up Waste)

**FAUCETS** 