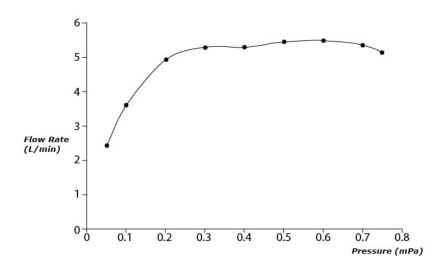

GS Series Single Lever Lavatory Faucet (w/ Pop-up Waste)





- Design Concept is Gorgeous and Regal
- Long lasting, COMFORT GLIDE mechanism for a smooth operation
- High corrosion resistance plating
- TOTO aerated water technology, ECOCAP adds air to the warer to achieve full water jet with less amount of water usage
- The PVD finishes provides both beauty and strength, adding rich color to the bathroom space

## **S**pecifications

Material: Brass

Water Pressure: 0.05MPa~1.0MPa

## Parts description

TLG03301B Single Lever Lavatory Faucet (w/ Pop-up Waste)





reddot award 2018 winner



*FAUCETS* 

## Flow Rate

TLG03301B