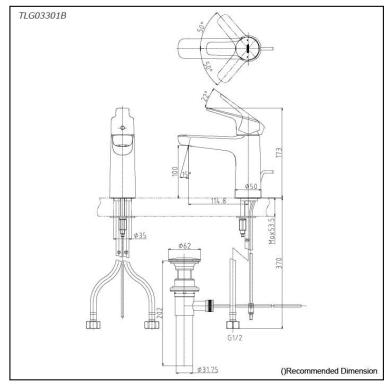

## Parts description

TLG03301B Single Lever Lavatory Faucet (w/ Pop-up Waste)

reddot award 2018 winner

*FAUCETS* 