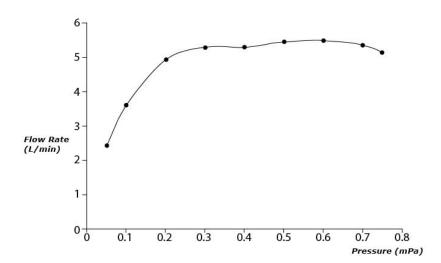

GS Series Single Lever Lavatory Faucet (w/o Pop-up Waste)





- Design Concept is Gorgeous and Regal
- Long lasting, COMFORT GLIDE mechanism for a smooth operation
- High corrosion resistance plating
- TOTO aerated water technology, ECOCAP adds air to the warer to achieve full water jet with less amount of water usage
- The PVD finishes provides both beauty and strength, adding rich color to the bathroom space

## **S**pecifications

Material: Brass

Water Pressure: 0.05MPa~1.0MPa

## Parts description

TLG03302B
Single Lever Lavatory Faucet (w/o Pop-up Waste)





reddot award 2018 winner



*FAUCETS* 

## Flow Rate

TLG03302B