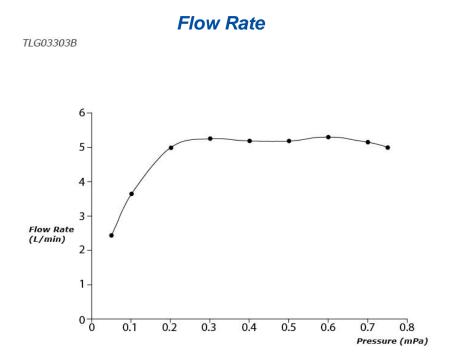

## FAUCETS

GS Series Single Lever Lavatory Faucet (Semi-tall Vessel) (w/ Pop-up Waste)



## **F**eatures

- Design Concept is Gorgeous and Regal
- Long lasting, COMFORT GLIDE mechanism for a smooth operation
- High corrosion resistance plating
- TOTO aerated water technology, ECOCAP adds air to the warer to achieve full water jet with less amount of water usage
- The PVD finishes provides both beauty and strength, adding rich color to the bathroom space

## **S**pecifications

Material: Brass Water Pressure: 0.05MPa~1.0MPa

## Parts description

• TLG03303B Single Lever Lavatory Faucet (Semi-tall Vessel) (w/ Pop-up Waste)



reddot award 2018 winner



11052025