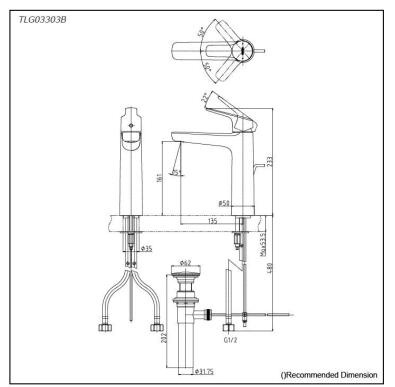

## Parts description

• TLG03303B Single Lever Lavatory Faucet (Semi-tall Vessel) (w/ Pop-up Waste)

reddot award 2018 winner

11052025