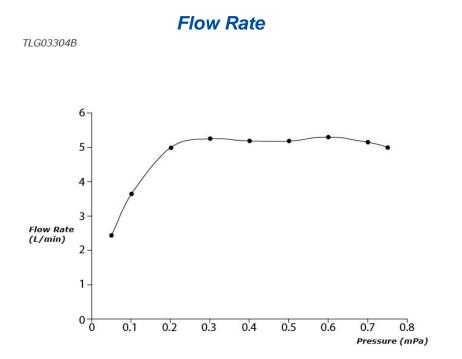

### **FAUCETS**

**GS** Series Single Lever Lavatory Faucet (Semi-tall Vessel) (w/o Pop-up Waste)

# **TLG03304B**

# eatures

- Design Concept is Gorgeous and Regal
- Long lasting, COMFORT GLIDE mechanism for a smooth operation .
- High corrosion resistance plating
- TOTO aerated water technology, ECOCAP adds air to the warer to achieve full water jet with less amount of water usage
- The PVD finishes provides both beauty and strength, adding rich color to the bathroom space

#### **S**pecifications

Brass Material: Water Pressure: 0.05MPa~1.0MPa

### Parts description

TLG03304B Single Lever Lavatory Faucet (Semi-tall Vessel) (w/o Pop-up Waste)



reddot award 2018 winner





FAUCETS