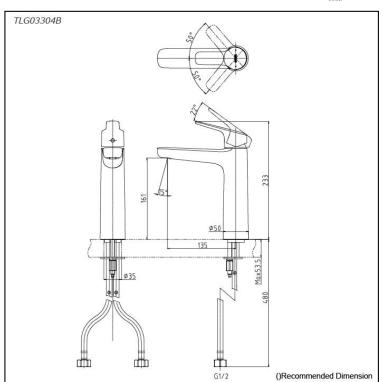

### **FAUCETS**

**GS** Series Single Lever Lavatory Faucet (Semi-tall Vessel) (w/o Pop-up Waste)

### Parts description

TLG03304B Single Lever Lavatory Faucet (Semi-tall Vessel) (w/o Pop-up Waste)

reddot award 2018 winner

FAUCETS