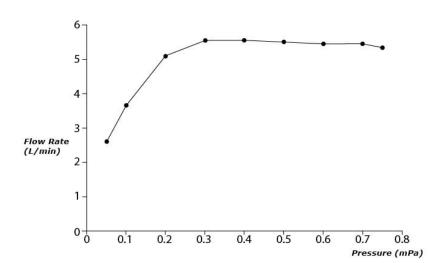

GS Series Single Lever Lavatory Faucet (Tall Vessel) (w/o Pop-up Waste)





- Design Concept is Gorgeous and Regal
- Long lasting, COMFORT GLIDE mechanism for a smooth operation
- High corrosion resistance plating
- TOTO aerated water technology, ECOCAP adds air to the warer to achieve full water jet with less amount of water usage
- The PVD finishes provides both beauty and strength, adding rich color to the bathroom space

## **S**pecifications

Material: Brass

Water Pressure: 0.05MPa~1.0MPa

## Parts description

TLG03306B Single Lever Lavatory Faucet (Tall Vessel) (w/o Pop-up Waste)





reddot award 2018



*FAUCETS* 

## Flow Rate

TLG03306B