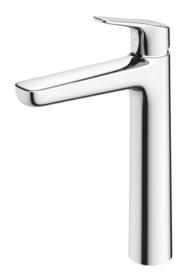

GS Series Single Lever Lavatory Faucet (Tall Vessel) (w/o Pop-up Waste)

- Design Concept is Gorgeous and Regal
- Long lasting, COMFORT GLIDE mechanism for a smooth operation
- High corrosion resistance plating
- TOTO aerated water technology, ECOCAP adds air to the warer to achieve full water jet with less amount of water usage
- The PVD finishes provides both beauty and strength, adding rich color to the bathroom space

## Parts description

TLG03306B Single Lever Lavatory Faucet (Tall Vessel) (w/o Pop-up Waste)

reddot award 2018

*FAUCETS* 