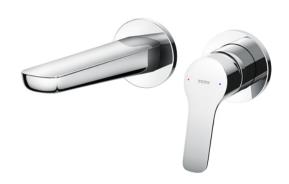

### GS Series Wall-Mount Single Lever Lavatory Faucet (Short Spout) (w/o Pop-up Waste)

## arts description

**TLG03307BB**Wall-Mount Single Lever Lavatory Faucet (Short Spout) w/o waste fitting

**FAUCETS** 