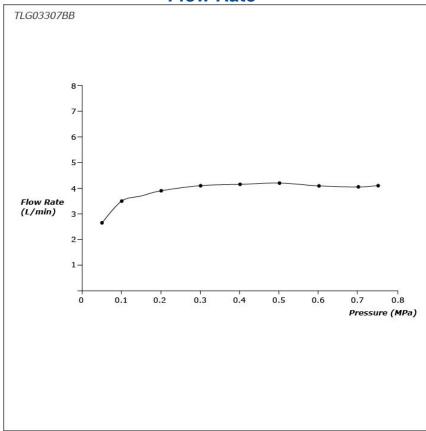

### GS Series Wall-Mount Single Lever Lavatory Faucet (Short Spout) (w/o Pop-up Waste)



## **F**eatures

- Design Concept is Gorgeous and Regal
- TOTO original catridge for smooth control
- High corrosion resistance plating
- TOTO aerated water technology, ECOCAP adds air to the warer to achieve full water jet with less amount of water usage
- The PVD finishes provides both beauty and strength, adding rich color to the bathroom

# Specifications 5

Material:

Water Pressure: 0.05MPa~1.0MPa

## arts description

**TLG03307BB**Wall-Mount Single Lever Lavatory Faucet (Short Spout) w/o waste fitting





**FAUCETS** 

#### Flow Rate