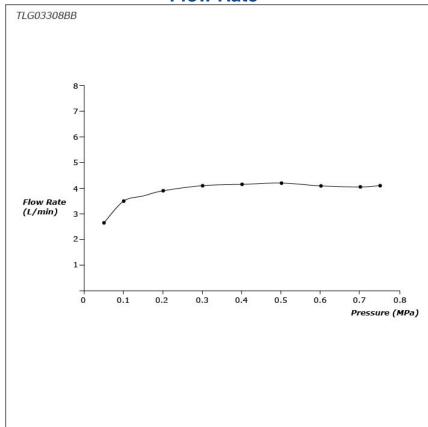

### GS Series Wall-Mount Single Lever Lavatory Faucet (Long Spout) (w/o Pop-up Waste)



## **F**eatures

- Design Concept is Gorgeous and Regal
- TOTO original catridge for smooth control
- High corrosion resistance plating
- TOTO aerated water technology, ECOCAP adds air to the warer to achieve full water jet with less amount of water usage
- The PVD finishes provides both beauty and strength, adding rich color to the bathroom

# Specifications 5

Material:

Water Pressure: 0.05MPa~1.0MPa

## arts description

**TLG03308BB**Wall-Mount Single Lever Lavatory Faucet (Long Spout) w/o waste fitting





**FAUCETS** 

#### Flow Rate



2/2