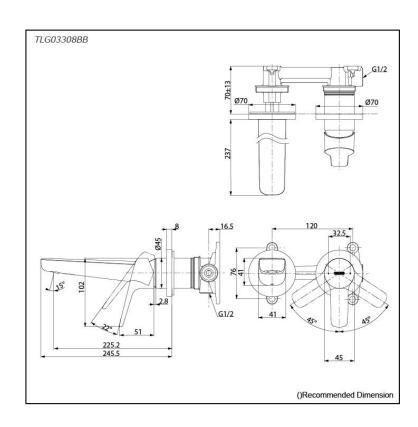

# Specifications 5

Material:

Water Pressure: 0.05MPa~1.0MPa

## arts description

**TLG03308BB**Wall-Mount Single Lever Lavatory Faucet (Long Spout) w/o waste fitting

**FAUCETS** 