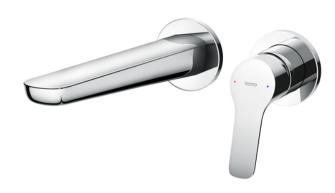

### GS Series Wall-Mount Single Lever Lavatory Faucet (Long Spout) (w/o Pop-up Waste)

## arts description

**TLG03308BB**Wall-Mount Single Lever Lavatory Faucet (Long Spout) w/o waste fitting

**FAUCETS** 